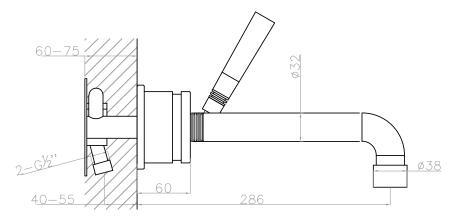

Article code:

Material: Cleaning instructions:

Cartridge:

Flow <sup>at water</sup> of 38°C /100,4°F.

700-1500 RAW 700-1502

1.5 Electro powder spray hammercoated black

Stainless Steel r304 download JEE-O shower and taps manual on our website: www.jee-o.com Sedal ceramic mixing mechanism (progressive), item code 005-0104 10I p/m at 3bar pressure

Connection: Thread:

HS code:

Approvals:

Dimension package: Total weight: Package weight: 4 x G ½" (ø15mm / 0.6" ) British Standard Pipe (BSP)

L 56 x W 34 x H 17 cm 4.4 kg 0.9 kg

7 year warranty – The general conditions can be found on our website: www.jee-o.com/downloads