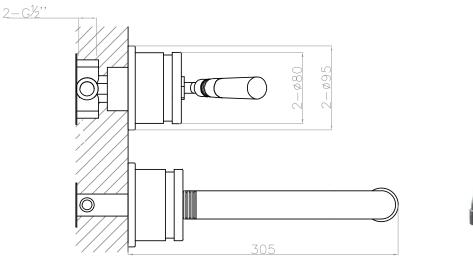

Connection: Thread:

HS code:

Approvals:

Dimension package: Total weight: Package weight: 4 x G ½" (ø15mm / 0.6" ) British Standard Pipe (BSP)

L 56 x W 34 x H 17 cm 4.4 kg 0.9 kg

7 year warranty – The general conditions can be found on our website: www.jee-o.com/downloads