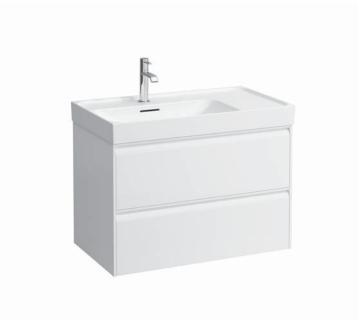

## Vanity unit 421602

| TECHNICAL DA        | TA                                               |                      |                                                 |
|---------------------|--------------------------------------------------|----------------------|-------------------------------------------------|
| Order no.           | 421602 / 2 drawers                               | Mounting information | The walls installed on must meet the require-   |
| Dimensions (WxHxD)  | 784 x 515 x 448 mm                               |                      | ments of the furniture in terms of weight and   |
| Matching for        | washbasin Meda, order no. 817116                 |                      | the supplied fastening elements. If this cannot |
| Specification       | Body/Front – 19 mm MDF panels, lacquered or      |                      | be guaranteed another method of installation    |
|                     | PVC furniture foil (only 267 - Wild oak)         |                      | needs to be chosen.                             |
|                     | integrated aluminium handles lacquered in body   | Colours Body/Front   | 260 – White matt                                |
|                     | color or anthracite (only 267 - Wild oak)        |                      | 266 - Traffic grey                              |
|                     | 2 full extension drawers, anthracite             |                      | 267 - Wild oak                                  |
|                     | (soft-close mechanism), incl. organizer          |                      | 465 - Cappuccino                                |
| Weight              | 30,0 kg                                          |                      | 990 - Specialcolor lacquered selection          |
| Accessories incl.   | Drawer organizer, U-shaped, order no. 496113     |                      | 999 - Multicolor lacquered selection            |
| Accessories excl.   | Towel holder chrome plated or lacquered,         |                      |                                                 |
|                     | order no. 493120                                 | Colours Towel holder |                                                 |
|                     | Towel rail, anodized aluminium, order no. 490951 | order no. 493120     | 004 - Chrome plated                             |
|                     | Space saving siphon, order no. 894240            |                      | 268 – White matt                                |
| Mounting acc. incl. | Installation set for furniture, order no. 493133 |                      | 450 - Black matt                                |
|                     |                                                  | order no. 490951     | 104 – Aluminium glossy                          |
|                     |                                                  |                      | 105 – Aluminium                                 |
|                     |                                                  |                      | 106 - Aluminium black                           |