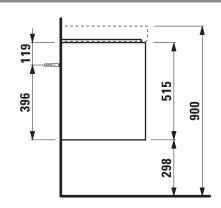

## Vanity unit 421602

| TECHNICAL DA        | TA                                               |                      |                                                 |
|---------------------|--------------------------------------------------|----------------------|-------------------------------------------------|
| Order no.           | 421602 / 2 drawers                               | Mounting information | The walls installed on must meet the require-   |
| Dimensions (WxHxD)  | 784 x 515 x 448 mm                               |                      | ments of the furniture in terms of weight and   |
| Matching for        | washbasin Meda, order no. 817116                 |                      | the supplied fastening elements. If this cannot |
| Specification       | Body/Front – 19 mm MDF panels, lacquered or      |                      | be guaranteed another method of installation    |
|                     | PVC furniture foil (only 267 - Wild oak)         |                      | needs to be chosen.                             |
|                     | integrated aluminium handles lacquered in body   | Colours Body/Front   | 260 – White matt                                |
|                     | color or anthracite (only 267 - Wild oak)        |                      | 266 - Traffic grey                              |
|                     | 2 full extension drawers, anthracite             |                      | 267 - Wild oak                                  |
|                     | (soft-close mechanism), incl. organizer          |                      | 465 - Cappuccino                                |
| Weight              | 30,0 kg                                          |                      | 990 - Specialcolor lacquered selection          |
| Accessories incl.   | Drawer organizer, U-shaped, order no. 496113     |                      | 999 - Multicolor lacquered selection            |
| Accessories excl.   | Towel holder chrome plated or lacquered,         |                      |                                                 |
|                     | order no. 493120                                 | Colours Towel holder |                                                 |
|                     | Towel rail, anodized aluminium, order no. 490951 | order no. 493120     | 004 - Chrome plated                             |
|                     | Space saving siphon, order no. 894240            |                      | 268 – White matt                                |
| Mounting acc. incl. | Installation set for furniture, order no. 493133 |                      | 450 - Black matt                                |
|                     |                                                  | order no. 490951     | 104 – Aluminium glossy                          |
|                     |                                                  |                      | 105 – Aluminium                                 |
|                     |                                                  |                      | 106 - Aluminium black                           |

## TECHNICAL DRAWINGS / S 1 : 20