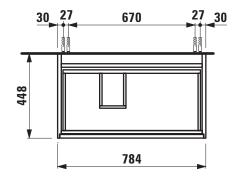

## Vanity unit 421602

| TECHNICAL DA        | TA                                               |                      |                                                 |
|---------------------|--------------------------------------------------|----------------------|-------------------------------------------------|
| Order no.           | 421602 / 2 drawers                               | Mounting information | The walls installed on must meet the require-   |
| Dimensions (WxHxD)  | 784 x 515 x 448 mm                               |                      | ments of the furniture in terms of weight and   |
| Matching for        | washbasin Meda, order no. 817116                 |                      | the supplied fastening elements. If this cannot |
| Specification       | Body/Front – 19 mm MDF panels, lacquered or      |                      | be guaranteed another method of installation    |
|                     | PVC furniture foil (only 267 - Wild oak)         |                      | needs to be chosen.                             |
|                     | integrated aluminium handles lacquered in body   | Colours Body/Front   | 260 – White matt                                |
|                     | color or anthracite (only 267 - Wild oak)        |                      | 266 - Traffic grey                              |
|                     | 2 full extension drawers, anthracite             |                      | 267 - Wild oak                                  |
|                     | (soft-close mechanism), incl. organizer          |                      | 465 - Cappuccino                                |
| Weight              | 30,0 kg                                          |                      | 990 - Specialcolor lacquered selection          |
| Accessories incl.   | Drawer organizer, U-shaped, order no. 496113     |                      | 999 - Multicolor lacquered selection            |
| Accessories excl.   | Towel holder chrome plated or lacquered,         |                      |                                                 |
|                     | order no. 493120                                 | Colours Towel holder |                                                 |
|                     | Towel rail, anodized aluminium, order no. 490951 | order no. 493120     | 004 - Chrome plated                             |
|                     | Space saving siphon, order no. 894240            |                      | 268 – White matt                                |
| Mounting acc. incl. | Installation set for furniture, order no. 493133 |                      | 450 - Black matt                                |
|                     |                                                  | order no. 490951     | 104 – Aluminium glossy                          |
|                     |                                                  |                      | 105 – Aluminium                                 |
|                     |                                                  |                      | 106 - Aluminium black                           |

## TECHNICAL DRAWINGS / S 1 : 20