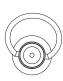

Kerox ceramic mixing mechanism (progressive), item code 005-0201 Cartridge:

9L p/m at 3bar pressure

Connection: Thread:  $2 \times G \frac{1}{2}$ " (ø15mm / 0.6") British Standard Pipe (BSP)

Dimension package: Total weight: L 45 x W 27 x H 14 cm 3.1 kg 0.3 kg