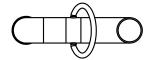

## JEE-O pure basin mixer high

middle off

right water flow

Article code: 300-1750 Brushed 300-1751 Polished

Material: Stainless Steel r304

download JEE-O shower and taps manual on our website: www.jee-o.com Cleaning instructions: