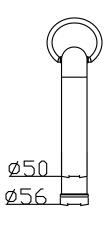

Kerox ceramic mixing mechanism (progressive), item code 005-0201 Cartridge:

9L p/m at 3bar pressure

Connection: Thread:  $2 \times G \frac{1}{2}$ " (ø15mm / 0.6") British Standard Pipe (BSP)

Dimension package: Total weight: L 45 x W 27 x H 14 cm 3.1 kg 0.3 kg