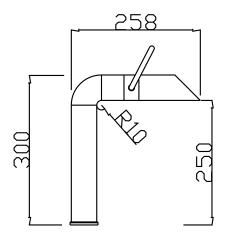

## JEE-O pure basin mixer high

middle off

right water flow

Article code: 300-1750 Brushed 300-1751 Polished

Material: Stainless Steel r304

download JEE-O shower and taps manual on our website: www.jee-o.com Cleaning instructions:

Kerox ceramic mixing mechanism (progressive), item code 005-0201 Cartridge:

9L p/m at 3bar pressure

Connection: Thread:  $2 \times G \frac{1}{2}$ " (ø15mm / 0.6") British Standard Pipe (BSP)

Dimension package: Total weight: L 45 x W 27 x H 14 cm 3.1 kg 0.3 kg