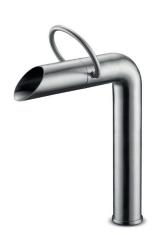

## JEE-O pure basin mixer high

middle off

right water flow

Article code: 300-1750 Brushed 300-1751 Polished

Material: Stainless Steel r304

download JEE-O shower and taps manual on our website: www.jee-o.com Cleaning instructions: