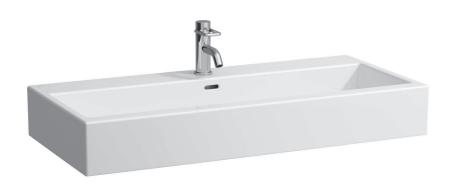

## Countertop basin 81843.7

| TECHNICAL DA          | TA                                               |
|-----------------------|--------------------------------------------------|
| Order no.             | 81843.7                                          |
| Certified to          | EN 31                                            |
| Dimensions            | 1000 x 460 mm                                    |
| Inside dimensions     |                                                  |
| of the basin          | 950 x 300 mm                                     |
| Specification         | Charge 104 – 1 centre tap hole                   |
| Special specification | Charge 107 – 2 tap holes, distance 400 mm        |
|                       | Charge 108 – 3 tap holes                         |
|                       | Charge 109 – without tap hole                    |
|                       | Charge 111 – 1 tap hole, without overflow        |
|                       | Charge 112 - without tap holes, without overflow |
|                       | Charge 136 - 3 tap holes, distance 8 inches      |
| Weight                | 26,5 kg                                          |
| Accessories excl.     | Towel rail, order no. 89542.6                    |
| Mounting acc. excl.   | Mounting set M10 x 140 mm,                       |
|                       | order no. 89988.2                                |
| Colours               | see colour table                                 |

## SPECIFICATION TEXT

Countertop basin Laufen-LIVING CITY, sanitary ceramic

EN 31

dimensions 1000 x 460 mm, angular

1 centre tap hole

Special feature: overflow channel glazed

Further options / accessories: Surface refinement LCC (only white), 2 tap holes distance 400 mm, 3 tap holes, without tap holes, 1 tap hole without overflow, without tap holes and overflow, 3 tap holes distance