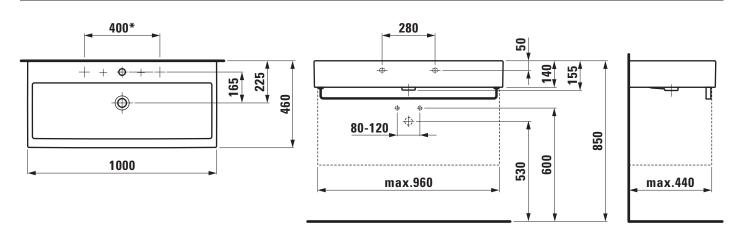

## TECHNICAL DRAWINGS / S 1 : 20

<sup>\* =</sup> only Charge 107

## Countertop basin 81843.7

| TECHNICAL DA          | TA                                               |
|-----------------------|--------------------------------------------------|
| Order no.             | 81843.7                                          |
| Certified to          | EN 31                                            |
| Dimensions            | 1000 x 460 mm                                    |
| Inside dimensions     |                                                  |
| of the basin          | 950 x 300 mm                                     |
| Specification         | Charge 104 – 1 centre tap hole                   |
| Special specification | Charge 107 – 2 tap holes, distance 400 mm        |
|                       | Charge 108 – 3 tap holes                         |
|                       | Charge 109 – without tap hole                    |
|                       | Charge 111 – 1 tap hole, without overflow        |
|                       | Charge 112 - without tap holes, without overflow |
|                       | Charge 136 - 3 tap holes, distance 8 inches      |
| Weight                | 26,5 kg                                          |
| Accessories excl.     | Towel rail, order no. 89542.6                    |
| Mounting acc. excl.   | Mounting set M10 x 140 mm,                       |
|                       | order no. 89988.2                                |
| Colours               | see colour table                                 |