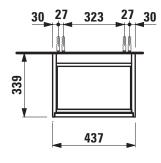

## Vanity unit 421662

| TECHNICAL DATA      |                                                  |                      |                                                 |
|---------------------|--------------------------------------------------|----------------------|-------------------------------------------------|
| Order no.           | 421662 / door hinge right                        | Mounting information | The walls installed on must meet the require-   |
| Dimensions (WxHxD)  | 437 x 515 x 339 mm                               |                      | ments of the furniture in terms of weight and   |
| Matching for        | Marbond washbasin Meda, order no. 814110         |                      | the supplied fastening elements. If this cannot |
| Specification       | Body/Front – 19 mm MDF panels, lacquered or      |                      | be guaranteed another method of installation    |
|                     | PVC furniture foil (only 267 - Wild oak)         |                      | needs to be chosen.                             |
|                     | integrated aluminium handle lacquered in body    | Colours Body/Front   | 260 - White matt                                |
|                     | color or anthracite (only 267 - Wild oak)        |                      | 266 - Traffic grey                              |
|                     | 1 door (soft-close mechanism)                    |                      | 267 - Wild oak                                  |
|                     | 1 internal glass shelf (fixed)                   |                      | 465 - Cappuccino                                |
| Weight              | 12,5 kg                                          |                      | 990 - Specialcolor lacquered selection          |
| Accessories excl.   | Space saving siphon, order no. 894240            |                      | 999 - Multicolor lacquered selection            |
| Mounting acc. incl. | Installation set for furniture, order no. 493133 |                      |                                                 |

## TECHNICAL DRAWINGS / S 1 : 20