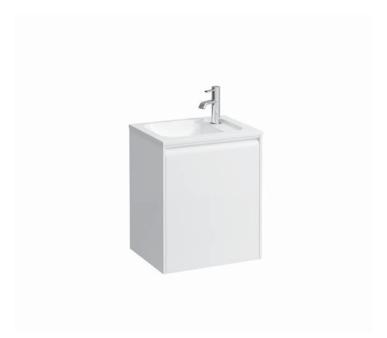

## Vanity unit 421662

| TECHNICAL DATA      |                                                  |                      |                                                 |
|---------------------|--------------------------------------------------|----------------------|-------------------------------------------------|
| Order no.           | 421662 / door hinge right                        | Mounting information | The walls installed on must meet the require-   |
| Dimensions (WxHxD)  | 437 x 515 x 339 mm                               |                      | ments of the furniture in terms of weight and   |
| Matching for        | Marbond washbasin Meda, order no. 814110         |                      | the supplied fastening elements. If this cannot |
| Specification       | Body/Front – 19 mm MDF panels, lacquered or      |                      | be guaranteed another method of installation    |
|                     | PVC furniture foil (only 267 - Wild oak)         |                      | needs to be chosen.                             |
|                     | integrated aluminium handle lacquered in body    | Colours Body/Front   | 260 - White matt                                |
|                     | color or anthracite (only 267 - Wild oak)        |                      | 266 - Traffic grey                              |
|                     | 1 door (soft-close mechanism)                    |                      | 267 - Wild oak                                  |
|                     | 1 internal glass shelf (fixed)                   |                      | 465 - Cappuccino                                |
| Weight              | 12,5 kg                                          |                      | 990 - Specialcolor lacquered selection          |
| Accessories excl.   | Space saving siphon, order no. 894240            |                      | 999 - Multicolor lacquered selection            |
| Mounting acc. incl. | Installation set for furniture, order no. 493133 |                      |                                                 |