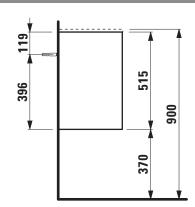

## Vanity unit 421662

| TECHNICAL DATA      |                                                  |                      |                                                 |
|---------------------|--------------------------------------------------|----------------------|-------------------------------------------------|
| Order no.           | 421662 / door hinge right                        | Mounting information | The walls installed on must meet the require-   |
| Dimensions (WxHxD)  | 437 x 515 x 339 mm                               |                      | ments of the furniture in terms of weight and   |
| Matching for        | Marbond washbasin Meda, order no. 814110         |                      | the supplied fastening elements. If this cannot |
| Specification       | Body/Front – 19 mm MDF panels, lacquered or      |                      | be guaranteed another method of installation    |
|                     | PVC furniture foil (only 267 - Wild oak)         |                      | needs to be chosen.                             |
|                     | integrated aluminium handle lacquered in body    | Colours Body/Front   | 260 - White matt                                |
|                     | color or anthracite (only 267 - Wild oak)        |                      | 266 - Traffic grey                              |
|                     | 1 door (soft-close mechanism)                    |                      | 267 - Wild oak                                  |
|                     | 1 internal glass shelf (fixed)                   |                      | 465 - Cappuccino                                |
| Weight              | 12,5 kg                                          |                      | 990 - Specialcolor lacquered selection          |
| Accessories excl.   | Space saving siphon, order no. 894240            |                      | 999 - Multicolor lacquered selection            |
| Mounting acc. incl. | Installation set for furniture, order no. 493133 |                      |                                                 |

## TECHNICAL DRAWINGS / S 1 : 20