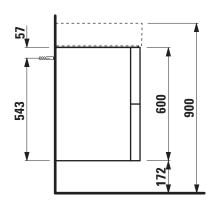

## **KARTELL BY LAUFEN FURNITURE**

**Vanity unit** 40760.8

| TECHNICAL DATA     |                                                   |                      |                                                    |
|--------------------|---------------------------------------------------|----------------------|----------------------------------------------------|
| Order no.          | 40760.8 / 2 drawers                               | Mounting acc. incl.  | Installation set for furniture, order no. 49301.5, |
| Dimensions (WxHxD) | 880 x 600 x 450 mm                                |                      | 49610.3                                            |
| Matching for       | washbasin shelf left, order no. 81033.9           | Mounting information | The walls installed on must meet the require-      |
| Specification      | Body/Front – MDF board with lack laminate         |                      | ments of the furniture in terms of weight and      |
|                    | with ABS edges,                                   |                      | the supplied fastening elements. If this cannot    |
|                    | inside melamine white                             |                      | be guaranteed another method of installation       |
|                    | 2 push and pull full extension drawers            |                      | needs to be chosen. For example with feet.         |
|                    | (soft-close mechanism), incl. organiser           | Colours Body/Front   | 640 - White matt                                   |
| Weight             | 42,5 kg                                           |                      | 641 - Pebble grey matt                             |
| Accessories incl.  | Drawer organizer, U-shaped, order no. 49611.3     |                      | 642 - Slate grey matt                              |
| Accessories excl.  | Feet (2 pieces), anodized aluminium,              |                      |                                                    |
|                    | order no. 40766.0                                 |                      |                                                    |
|                    | Towel rail, anodized aluminium, order no. 49095.1 |                      |                                                    |
|                    | Space saving siphon, order no. 89424.0            |                      |                                                    |

## TECHNICAL DRAWINGS / S 1 : 20

LAUFEN