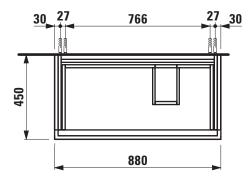

## **KARTELL BY LAUFEN FURNITURE**

**Vanity unit** 40760.8

| TECHNICAL DATA     |                                                   |                      |                                                    |
|--------------------|---------------------------------------------------|----------------------|----------------------------------------------------|
| Order no.          | 40760.8 / 2 drawers                               | Mounting acc. incl.  | Installation set for furniture, order no. 49301.5, |
| Dimensions (WxHxD) | 880 x 600 x 450 mm                                |                      | 49610.3                                            |
| Matching for       | washbasin shelf left, order no. 81033.9           | Mounting information | The walls installed on must meet the require-      |
| Specification      | Body/Front – MDF board with lack laminate         |                      | ments of the furniture in terms of weight and      |
|                    | with ABS edges,                                   |                      | the supplied fastening elements. If this cannot    |
|                    | inside melamine white                             |                      | be guaranteed another method of installation       |
|                    | 2 push and pull full extension drawers            |                      | needs to be chosen. For example with feet.         |
|                    | (soft-close mechanism), incl. organiser           | Colours Body/Front   | 640 - White matt                                   |
| Weight             | 42,5 kg                                           |                      | 641 - Pebble grey matt                             |
| Accessories incl.  | Drawer organizer, U-shaped, order no. 49611.3     |                      | 642 - Slate grey matt                              |
| Accessories excl.  | Feet (2 pieces), anodized aluminium,              |                      |                                                    |
|                    | order no. 40766.0                                 |                      |                                                    |
|                    | Towel rail, anodized aluminium, order no. 49095.1 |                      |                                                    |
|                    | Space saving siphon, order no. 89424.0            |                      |                                                    |

## TECHNICAL DRAWINGS / S 1 : 20

LAUFEN