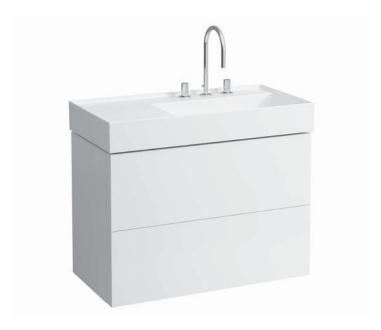

## **KARTELL BY LAUFEN FURNITURE**

**Vanity unit** 40760.8

| TECHNICAL DATA     |                                                   |                      |                                                    |
|--------------------|---------------------------------------------------|----------------------|----------------------------------------------------|
| Order no.          | 40760.8 / 2 drawers                               | Mounting acc. incl.  | Installation set for furniture, order no. 49301.5, |
| Dimensions (WxHxD) | 880 x 600 x 450 mm                                |                      | 49610.3                                            |
| Matching for       | washbasin shelf left, order no. 81033.9           | Mounting information | The walls installed on must meet the require-      |
| Specification      | Body/Front – MDF board with lack laminate         |                      | ments of the furniture in terms of weight and      |
|                    | with ABS edges,                                   |                      | the supplied fastening elements. If this cannot    |
|                    | inside melamine white                             |                      | be guaranteed another method of installation       |
|                    | 2 push and pull full extension drawers            |                      | needs to be chosen. For example with feet.         |
|                    | (soft-close mechanism), incl. organiser           | Colours Body/Front   | 640 - White matt                                   |
| Weight             | 42,5 kg                                           |                      | 641 - Pebble grey matt                             |
| Accessories incl.  | Drawer organizer, U-shaped, order no. 49611.3     |                      | 642 - Slate grey matt                              |
| Accessories excl.  | Feet (2 pieces), anodized aluminium,              |                      |                                                    |
|                    | order no. 40766.0                                 |                      |                                                    |
|                    | Towel rail, anodized aluminium, order no. 49095.1 |                      |                                                    |
|                    | Space saving siphon, order no. 89424.0            |                      |                                                    |