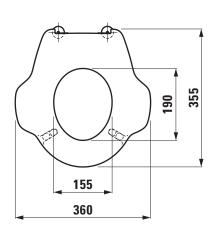

| 89103.2                                 |
| matching for   | Floorstanding WC pan order no. 82203.6, |
|                | 82203.7                                 |
|                | Wallhung WC pan order no. 82003.1       |
| Specification  | removable                               |
| Weight         | 1,0 kg                                  |
| Mounting acc.  | included                                |
| Colours        | see colour table                        |

## **SPECIFICATION TEXT**

Ergo WC seat Laufen-FLORAKIDS, Duroplast removable, with automatic lowering system matching floorstanding WC pan, order no. 82203.6, 82203.7 and wallhung WC pan, order no. 82003.1 Special feature: ergonomic handles, splash protection and back rest Order no. 89103.2

## TECHNICAL DRAWINGS / S 1 : 10