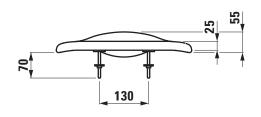

89103.2                                 |
| matching for   | Floorstanding WC pan order no. 82203.6, |
|                | 82203.7                                 |
|                | Wallhung WC pan order no. 82003.1       |
| Specification  | removable                               |
| Weight         | 1,0 kg                                  |
| Mounting acc.  | included                                |
| Colours        | see colour table                        |

## **SPECIFICATION TEXT**

Ergo WC seat Laufen-FLORAKIDS, Duroplast removable, with automatic lowering system matching floorstanding WC pan, order no. 82203.6, 82203.7 and wallhung WC pan, order no. 82003.1 Special feature: ergonomic handles, splash protection and back rest Order no. 89103.2

## TECHNICAL DRAWINGS / S 1 : 10