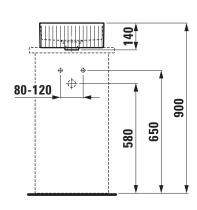

asin bowl with texture Laufen-SONAR, SaphirKeramik                  |
| EN 31                                                                    |
| dimensions 340 x 340 mm                                                  |
| without tap holes, without overflow, valve without overflow always open, |
| SaphirKeramik valve cover plate                                          |
| Special feature: with outside texture                                    |
| Further options / accessories: Surface refinement LCC (only white),      |
| bathtubs                                                                 |
| Order no. 81234.1                                                        |
|                                                                          |

## TECHNICAL DRAWINGS / S 1 : 20