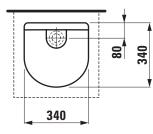

## TECHNICAL DATA

| Order no.           | 81234.1                                          |
|---------------------|--------------------------------------------------|
| Certified to        | EN 31                                            |
| Dimensions          | 340 x 340 mm                                     |
| Basin capacity      | 7.8 litre                                        |
| Specification       | with outside texture                             |
|                     | Charge 112 - without tap holes, without overflow |
| Weight              | 5,5 kg                                           |
| Accessories incl.   | SaphirKeramik valve cover plate,                 |
|                     | order no. 89334.3                                |
| Mounting acc. incl. | Charge 112 – valve without overflow always       |
|                     | open, order no. 89334.4                          |
|                     | Template, order no. 89334.5                      |
|                     | Fastening kit, order no. 89496.1                 |
| Mounting acc. excl. | Design siphon with siphon cover DN 32            |
|                     | chrome, order no. 37498.0                        |
| Colours             | see colour table                                 |
|                     |                                                  |

## TECHNICAL DRAWINGS / S 1 : 20