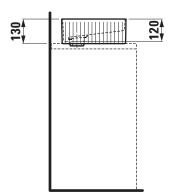

in bowl with texture Laufen-SONAR, SaphirKeramik                  |
| EN 31                                                                    |
| dimensions 340 x 340 mm                                                  |
| without tap holes, without overflow, valve without overflow always open, |
| SaphirKeramik valve cover plate                                          |
| Special feature: with outside texture                                    |
| Further options / accessories: Surface refinement LCC (only white),      |
| bathtubs                                                                 |
| Order no. 81234.1                                                        |
|                                                                          |

## TECHNICAL DRAWINGS / S 1 : 20