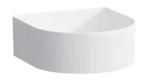

## Washbasin bowl with texture 81234.1

## TECHNICAL DATA

| Order no.           | 81234.1                                          |
|---------------------|--------------------------------------------------|
| Certified to        | EN 31                                            |
| Dimensions          | 340 x 340 mm                                     |
| Basin capacity      | 7.8 litre                                        |
| Specification       | with outside texture                             |
|                     | Charge 112 - without tap holes, without overflow |
| Weight              | 5,5 kg                                           |
| Accessories incl.   | SaphirKeramik valve cover plate,                 |
|                     | order no. 89334.3                                |
| Mounting acc. incl. | Charge 112 – valve without overflow always       |
|                     | open, order no. 89334.4                          |
|                     | Template, order no. 89334.5                      |
|                     | Fastening kit, order no. 89496.1                 |
| Mounting acc. excl. | Design siphon with siphon cover DN 32            |
|                     | chrome, order no. 37498.0                        |
| Colours             | see colour table                                 |
|                     |                                                  |

| SPECIFICATION TEXT                                                       |
|--------------------------------------------------------------------------|
| Washbasin bowl with texture Laufen-SONAR, SaphirKeramik                  |
| EN 31                                                                    |
| dimensions 340 x 340 mm                                                  |
| without tap holes, without overflow, valve without overflow always open, |
| SaphirKeramik valve cover plate                                          |
| Special feature: with outside texture                                    |
| Further options / accessories: Surface refinement LCC (only white),      |
| bathtubs                                                                 |
| Order no. 81234.1                                                        |
|                                                                          |