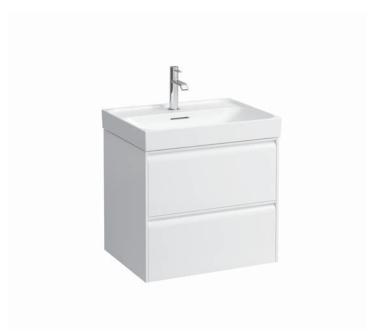

## Vanity unit 421572

| TECHNICAL DATA      |                                                  |                      |                                                 |
|---------------------|--------------------------------------------------|----------------------|-------------------------------------------------|
| Order no.           | 421572 / 2 drawers                               | Mounting information | The walls installed on must meet the require-   |
| Dimensions (WxHxD)  | 584 x 515 x 448 mm                               |                      | ments of the furniture in terms of weight and   |
| Matching for        | washbasin Meda, order no. 810113                 |                      | the supplied fastening elements. If this cannot |
| Specification       | Body/Front – 19 mm MDF panels, lacquered or      |                      | be guaranteed another method of installation    |
|                     | PVC furniture foil (only 267 - Wild oak)         |                      | needs to be chosen.                             |
|                     | integrated aluminium handles lacquered in body   | Colours Body/Front   | 260 – White matt                                |
|                     | color or anthracite (only 267 - Wild oak)        |                      | 266 – Traffic grey                              |
|                     | 2 full extension drawers, anthracite             |                      | 267 - Wild oak                                  |
|                     | (soft-close mechanism), incl. organizer          |                      | 465 - Cappuccino                                |
| Weight              | 24,5 kg                                          |                      | 990 - Specialcolor lacquered selection          |
| Accessories incl.   | Drawer organizer, U-shaped, order no. 496113     |                      | 999 - Multicolor lacquered selection            |
| Accessories excl.   | Towel holder chrome plated or lacquered,         |                      |                                                 |
|                     | order no. 493120                                 | Colours Towel holder |                                                 |
|                     | Towel rail, anodized aluminium, order no. 490951 | order no. 493120     | 004 - Chrome plated                             |
|                     | Space saving siphon, order no. 894240            |                      | 268 – White matt                                |
| Mounting acc. incl. | Installation set for furniture, order no. 493133 |                      | 450 - Black matt                                |
|                     |                                                  | order no. 490951     | 104 – Aluminium glossy                          |
|                     |                                                  |                      | 105 – Aluminium                                 |
|                     |                                                  |                      | 106 - Aluminium black                           |