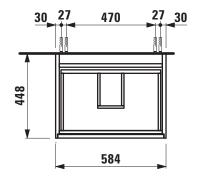

## Vanity unit 421572

| TECHNICAL DATA      |                                                  |                      |                                                 |
|---------------------|--------------------------------------------------|----------------------|-------------------------------------------------|
| Order no.           | 421572 / 2 drawers                               | Mounting information | The walls installed on must meet the require-   |
| Dimensions (WxHxD)  | 584 x 515 x 448 mm                               |                      | ments of the furniture in terms of weight and   |
| Matching for        | washbasin Meda, order no. 810113                 |                      | the supplied fastening elements. If this cannot |
| Specification       | Body/Front – 19 mm MDF panels, lacquered or      |                      | be guaranteed another method of installation    |
|                     | PVC furniture foil (only 267 - Wild oak)         |                      | needs to be chosen.                             |
|                     | integrated aluminium handles lacquered in body   | Colours Body/Front   | 260 – White matt                                |
|                     | color or anthracite (only 267 - Wild oak)        |                      | 266 – Traffic grey                              |
|                     | 2 full extension drawers, anthracite             |                      | 267 - Wild oak                                  |
|                     | (soft-close mechanism), incl. organizer          |                      | 465 - Cappuccino                                |
| Weight              | 24,5 kg                                          |                      | 990 - Specialcolor lacquered selection          |
| Accessories incl.   | Drawer organizer, U-shaped, order no. 496113     |                      | 999 - Multicolor lacquered selection            |
| Accessories excl.   | Towel holder chrome plated or lacquered,         |                      |                                                 |
|                     | order no. 493120                                 | Colours Towel holder |                                                 |
|                     | Towel rail, anodized aluminium, order no. 490951 | order no. 493120     | 004 - Chrome plated                             |
|                     | Space saving siphon, order no. 894240            |                      | 268 – White matt                                |
| Mounting acc. incl. | Installation set for furniture, order no. 493133 |                      | 450 - Black matt                                |
|                     |                                                  | order no. 490951     | 104 – Aluminium glossy                          |
|                     |                                                  |                      | 105 – Aluminium                                 |
|                     |                                                  |                      | 106 - Aluminium black                           |

## TECHNICAL DRAWINGS / S 1 : 20