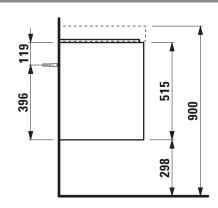

## Vanity unit 421572

| TECHNICAL DATA      |                                                  |                      |                                                 |
|---------------------|--------------------------------------------------|----------------------|-------------------------------------------------|
| Order no.           | 421572 / 2 drawers                               | Mounting information | The walls installed on must meet the require-   |
| Dimensions (WxHxD)  | 584 x 515 x 448 mm                               |                      | ments of the furniture in terms of weight and   |
| Matching for        | washbasin Meda, order no. 810113                 |                      | the supplied fastening elements. If this cannot |
| Specification       | Body/Front – 19 mm MDF panels, lacquered or      |                      | be guaranteed another method of installation    |
|                     | PVC furniture foil (only 267 - Wild oak)         |                      | needs to be chosen.                             |
|                     | integrated aluminium handles lacquered in body   | Colours Body/Front   | 260 – White matt                                |
|                     | color or anthracite (only 267 - Wild oak)        |                      | 266 – Traffic grey                              |
|                     | 2 full extension drawers, anthracite             |                      | 267 - Wild oak                                  |
|                     | (soft-close mechanism), incl. organizer          |                      | 465 - Cappuccino                                |
| Weight              | 24,5 kg                                          |                      | 990 - Specialcolor lacquered selection          |
| Accessories incl.   | Drawer organizer, U-shaped, order no. 496113     |                      | 999 - Multicolor lacquered selection            |
| Accessories excl.   | Towel holder chrome plated or lacquered,         |                      |                                                 |
|                     | order no. 493120                                 | Colours Towel holder |                                                 |
|                     | Towel rail, anodized aluminium, order no. 490951 | order no. 493120     | 004 - Chrome plated                             |
|                     | Space saving siphon, order no. 894240            |                      | 268 – White matt                                |
| Mounting acc. incl. | Installation set for furniture, order no. 493133 |                      | 450 - Black matt                                |
|                     |                                                  | order no. 490951     | 104 – Aluminium glossy                          |
|                     |                                                  |                      | 105 – Aluminium                                 |
|                     |                                                  |                      | 106 - Aluminium black                           |

## TECHNICAL DRAWINGS / S 1 : 20