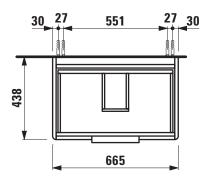

## **TECHNICAL DATA**

| Order no.          | 40233.2 / 2 drawers                               |                                | Accessories incl.    | Drawer organizer, U-shaped, order no. 49611.3      |
|--------------------|---------------------------------------------------|--------------------------------|----------------------|----------------------------------------------------|
| Dimensions (WxHxD) | 665 x 515 x 438 mm                                |                                | Accessories excl.    | Feet (2 pieces), anodized aluminium,               |
| Matching for       | Washbasin, order no. 81096.7                      |                                |                      | order no. 40299.1                                  |
| Specification      | Body/Front                                        |                                |                      | Towel rail, anodized aluminium,                    |
|                    | White matt:                                       | Body MDF with PVC foil (post-  |                      | order no. 49095.1                                  |
|                    |                                                   | forming)                       |                      | Space saving siphon, order no. 89424.0             |
|                    |                                                   | Front MDF with PVC foil and    | Mounting acc. incl.  | Installation set for furniture, order no. 49114.0, |
|                    |                                                   | ABS edges                      |                      | 49301.5                                            |
|                    | White glossy:                                     | Body MDF with PET foil (post-  | Mounting information | The walls installed on must meet the require-      |
|                    |                                                   | forming)                       |                      | ments of the furniture in terms of weight and      |
|                    |                                                   | Front MDF with PET foil and    |                      | the supplied fastening elements. If this cannot    |
|                    |                                                   | ABS edges                      |                      | be guaranteed another method of installation       |
|                    | Elm light/dark: Body particle board with CPL foil |                                |                      | needs to be chosen. For example with feet.         |
|                    |                                                   | Front melamine coated particle | Colours              | 260 – White matt                                   |
|                    |                                                   | board with ABS edges           |                      | 261 – White glossy                                 |
|                    | anodized aluminium handle bars on the top of      |                                |                      | 262 – Light elm                                    |
|                    | the drawers                                       |                                |                      | 263 – Dark brown elm                               |
|                    | 2 full extension drawers (soft-close mechanism)   |                                |                      | 999 – 39 other lacquered colours on request        |
| Weight             | 25,2 kg                                           |                                |                      |                                                    |

## TECHNICAL DRAWINGS / S 1 : 20