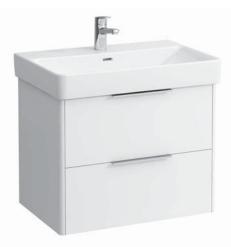

## Vanity unit 40233.2

## **TECHNICAL DATA**

| Order no.          | 40233.2 / 2 drawers                               |                                | Accessories incl.    | Drawer organizer, U-shaped, order no. 49611.3      |
|--------------------|---------------------------------------------------|--------------------------------|----------------------|----------------------------------------------------|
| Dimensions (WxHxD) | 665 x 515 x 438 mm                                |                                | Accessories excl.    | Feet (2 pieces), anodized aluminium,               |
| Matching for       | Washbasin, order no. 81096.7                      |                                |                      | order no. 40299.1                                  |
| Specification      | Body/Front                                        |                                |                      | Towel rail, anodized aluminium,                    |
|                    | White matt:                                       | Body MDF with PVC foil (post-  |                      | order no. 49095.1                                  |
|                    |                                                   | forming)                       |                      | Space saving siphon, order no. 89424.0             |
|                    |                                                   | Front MDF with PVC foil and    | Mounting acc. incl.  | Installation set for furniture, order no. 49114.0, |
|                    |                                                   | ABS edges                      |                      | 49301.5                                            |
|                    | White glossy:                                     | Body MDF with PET foil (post-  | Mounting information | The walls installed on must meet the require-      |
|                    |                                                   | forming)                       |                      | ments of the furniture in terms of weight and      |
|                    |                                                   | Front MDF with PET foil and    |                      | the supplied fastening elements. If this cannot    |
|                    |                                                   | ABS edges                      |                      | be guaranteed another method of installation       |
|                    | Elm light/dark: Body particle board with CPL foil |                                |                      | needs to be chosen. For example with feet.         |
|                    |                                                   | Front melamine coated particle | Colours              | 260 – White matt                                   |
|                    |                                                   | board with ABS edges           |                      | 261 – White glossy                                 |
|                    | anodized aluminium handle bars on the top of      |                                |                      | 262 – Light elm                                    |
|                    | the drawers                                       |                                |                      | 263 – Dark brown elm                               |
|                    | 2 full extension drawers (soft-close mechanism)   |                                |                      | 999 – 39 other lacquered colours on request        |
| Weight             | 25,2 kg                                           |                                |                      |                                                    |