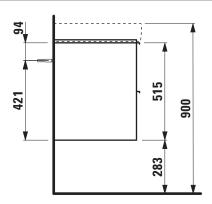

## **TECHNICAL DATA**

| Order no.          | 40233.2 / 2 drawers                               |                                | Accessories incl.    | Drawer organizer, U-shaped, order no. 49611.3      |
|--------------------|---------------------------------------------------|--------------------------------|----------------------|----------------------------------------------------|
| Dimensions (WxHxD) | 665 x 515 x 438 mm                                |                                | Accessories excl.    | Feet (2 pieces), anodized aluminium,               |
| Matching for       | Washbasin, order no. 81096.7                      |                                |                      | order no. 40299.1                                  |
| Specification      | Body/Front                                        |                                |                      | Towel rail, anodized aluminium,                    |
|                    | White matt:                                       | Body MDF with PVC foil (post-  |                      | order no. 49095.1                                  |
|                    |                                                   | forming)                       |                      | Space saving siphon, order no. 89424.0             |
|                    |                                                   | Front MDF with PVC foil and    | Mounting acc. incl.  | Installation set for furniture, order no. 49114.0, |
|                    |                                                   | ABS edges                      |                      | 49301.5                                            |
|                    | White glossy:                                     | Body MDF with PET foil (post-  | Mounting information | The walls installed on must meet the require-      |
|                    |                                                   | forming)                       |                      | ments of the furniture in terms of weight and      |
|                    |                                                   | Front MDF with PET foil and    |                      | the supplied fastening elements. If this cannot    |
|                    |                                                   | ABS edges                      |                      | be guaranteed another method of installation       |
|                    | Elm light/dark: Body particle board with CPL foil |                                |                      | needs to be chosen. For example with feet.         |
|                    |                                                   | Front melamine coated particle | Colours              | 260 – White matt                                   |
|                    |                                                   | board with ABS edges           |                      | 261 – White glossy                                 |
|                    | anodized aluminium handle bars on the top of      |                                |                      | 262 – Light elm                                    |
|                    | the drawers                                       |                                |                      | 263 – Dark brown elm                               |
|                    | 2 full extension drawers (soft-close mechanism)   |                                |                      | 999 – 39 other lacquered colours on request        |
| Weight             | 25,2 kg                                           |                                |                      |                                                    |

## TECHNICAL DRAWINGS / S 1 : 20