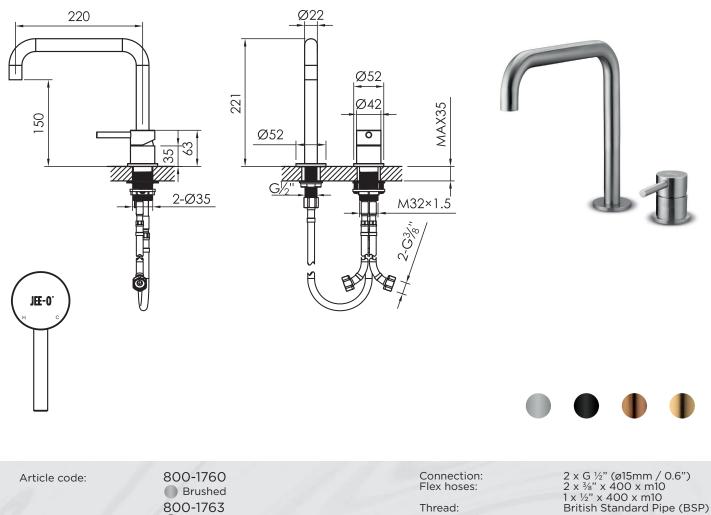

Article code:

Material: Cleaning instructions: Cartridge:

Flow <sup>at water of 38°C /100,4°F</sup>.

Brushed 800-1763

Stuctured black 800-1764

## PVD coated bronze

800-1765 PVD coated matt gold

Stainless Steel r304 download JEE-O shower and taps manual on our website: www.jee-o.com Kerox ceramic mixing mechanism (35mm), item code 005-0101 10I /2.7gal p/m at 3bar pressure

Connection: Flex hoses:

Thread:

Dimension package: Total weight: Package weight:

7 year warranty - The general conditions can be found on our website: www.jee-o.com/downloads

HS code:

84818011

1.6 kg 0.324 kg