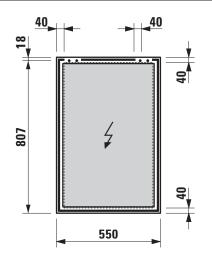

| Mounting information | The fortification walls must meet the requirements               |
|                    |                                                |                      | of the furniture in terms of weight and the supplied             |
|                    |                                                |                      | fasteners. This can not be guaranteed, another                   |
|                    |                                                |                      | method of attachment is chosen.                                  |
|                    |                                                |                      | 230V power supply required (only for mirror with light element). |

## TECHNICAL DRAWINGS / S 1 : 20









light element horizontal