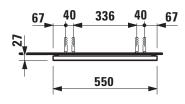

| Mounting information | The fortification walls must meet the requirements               |
|                    |                                                |                      | of the furniture in terms of weight and the supplied             |
|                    |                                                |                      | fasteners. This can not be guaranteed, another                   |
|                    |                                                |                      | method of attachment is chosen.                                  |
|                    |                                                |                      | 230V power supply required (only for mirror with light element). |

## TECHNICAL DRAWINGS / S 1 : 20









light element horizontal