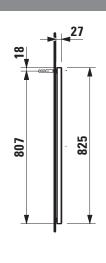

| Mounting information | The fortification walls must meet the requirements               |
|                    |                                                |                      | of the furniture in terms of weight and the supplied             |
|                    |                                                |                      | fasteners. This can not be guaranteed, another                   |
|                    |                                                |                      | method of attachment is chosen.                                  |
|                    |                                                |                      | 230V power supply required (only for mirror with light element). |

## TECHNICAL DRAWINGS / S 1 : 20









light element horizontal