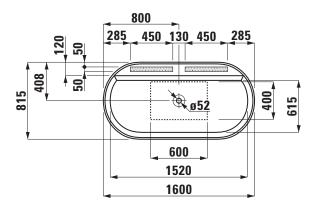

#### TECHNICAL DATA

| Order no.             | 22134.2                                             |
|-----------------------|-----------------------------------------------------|
| Certified to          | EN 14516 (EN 198), EN 232                           |
| Dimensions            | 1600 x 815 mm                                       |
| Hight                 | 535 mm                                              |
| Depth                 | 460 mm                                              |
| Use capacity          | 240 litre (total: 310 litre)                        |
| Specification         | Freestanding bathtub made of Marbond                |
|                       | with relief on the surface                          |
|                       | with one piece panel                                |
|                       | with integrated overflow                            |
|                       | with click-clack waste and cover made of            |
|                       | Marbond                                             |
|                       | without whirl system                                |
|                       | Charge 000 – without drillings for roman tub filler |
| Special specification | Charge 036 – with drillings for roman tub filler    |
|                       | 5-holes                                             |
|                       | Kartell by Laufen, order no. 32233.5.004.282.1      |
|                       | Curveprime, order no. 32270.5.904.384.1             |
|                       |                                                     |

### TECHNICAL DRAWINGS / S 1 : 40