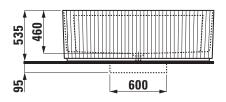

#### TECHNICAL DATA

| Order no.             | 22134.2                                             |
|-----------------------|-----------------------------------------------------|
| Certified to          | EN 14516 (EN 198), EN 232                           |
| Dimensions            | 1600 x 815 mm                                       |
| Hight                 | 535 mm                                              |
| Depth                 | 460 mm                                              |
| Use capacity          | 240 litre (total: 310 litre)                        |
| Specification         | Freestanding bathtub made of Marbond                |
|                       | with relief on the surface                          |
|                       | with one piece panel                                |
|                       | with integrated overflow                            |
|                       | with click-clack waste and cover made of            |
|                       | Marbond                                             |
|                       | without whirl system                                |
|                       | Charge 000 – without drillings for roman tub filler |
| Special specification | Charge 036 – with drillings for roman tub filler    |
|                       | 5-holes                                             |
|                       | Kartell by Laufen, order no. 32233.5.004.282.1      |
|                       | Curveprime, order no. 32270.5.904.384.1             |
|                       |                                                     |

### TECHNICAL DRAWINGS / S 1 : 40