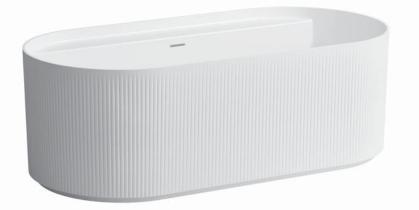

## Bathtub freestanding version 22134.2

#### TECHNICAL DATA

| Order no.             | 22134.2                                             |
|-----------------------|-----------------------------------------------------|
| Certified to          | EN 14516 (EN 198), EN 232                           |
| Dimensions            | 1600 x 815 mm                                       |
| Hight                 | 535 mm                                              |
| Depth                 | 460 mm                                              |
| Use capacity          | 240 litre (total: 310 litre)                        |
| Specification         | Freestanding bathtub made of Marbond                |
|                       | with relief on the surface                          |
|                       | with one piece panel                                |
|                       | with integrated overflow                            |
|                       | with click-clack waste and cover made of            |
|                       | Marbond                                             |
|                       | without whirl system                                |
|                       | Charge 000 – without drillings for roman tub filler |
| Special specification | Charge 036 – with drillings for roman tub filler    |
|                       | 5-holes                                             |
|                       | Kartell by Laufen, order no. 32233.5.004.282.1      |
|                       | Curveprime, order no. 32270.5.904.384.1             |
|                       |                                                     |