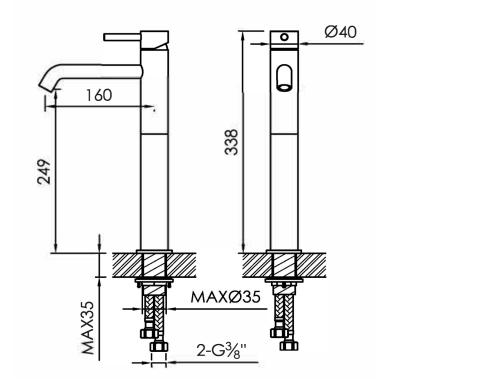

| Article code:<br>Material:                  | 800-1750<br>Brushed                                                                                | Connection:                                                                                   | 2 x G ¾" (ø10mm / 0.4")<br>nylon <sup>(out)</sup> /epdm <sup>(in)</sup> flexhose<br>with brass swivel |
|---------------------------------------------|----------------------------------------------------------------------------------------------------|-----------------------------------------------------------------------------------------------|-------------------------------------------------------------------------------------------------------|
|                                             | 800-1753                                                                                           | Thread:                                                                                       | British Standard Pipe (BSP)                                                                           |
|                                             | <ul> <li>Stuctured black</li> <li>800-1754</li> <li>PVD coated bronze</li> <li>800-1755</li> </ul> | Dimension package:<br>Total weight:<br>Package weight:                                        | L 51 x W 23,5 x 8,5cm<br>2.5 kg<br>0.4 kg                                                             |
|                                             | <ul> <li>PVD coated matt gold</li> <li>Stainless Steel r304</li> </ul>                             | 7 year warranty - The general conditions can be found on our website: www.jee-o.com/downloads |                                                                                                       |
| Cleaning instructions:                      | download JEE-O shower and taps manual on our website: www.jee-o.com                                |                                                                                               |                                                                                                       |
| Cartridge:                                  | Sedal ceramic mixing mechanism (35mm),<br>item code 005-0101                                       | HS code:                                                                                      | 84818011900                                                                                           |
| Flow <sup>at water of 38°C /100,4°F</sup> : | 91 /2.4gal p/m at 3bar pressure                                                                    |                                                                                               |                                                                                                       |