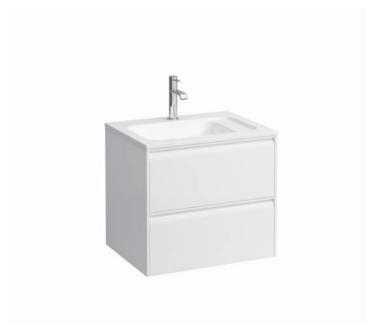

## Vanity unit 421672

| TECHNICAL DATA       |                                                  |                      |                                        |
|----------------------|--------------------------------------------------|----------------------|----------------------------------------|
| Order no.            | 421672 / 2 drawers                               | Colours Body/Front   | 260 – White matt                       |
| Dimensions (WxHxD)   | 572 x 504 x 442 mm                               |                      | 266 - Traffic grey                     |
| Matching for         | Marbond washbasin Meda, order no. 814113         |                      | 267 - Wild oak                         |
| Specification        | Body/Front – 19 mm MDF panels, lacquered or      |                      | 465 - Cappuccino                       |
|                      | PVC furniture foil (only 267 - Wild oak)         |                      | 990 - Specialcolor lacquered selection |
|                      | integrated aluminium handles lacquered in body   |                      | 999 - Multicolor lacquered selection   |
|                      | color or anthracite (only 267 - Wild oak)        |                      |                                        |
|                      | 2 full extension drawers, anthracite             | Colours Towel holder |                                        |
|                      | (soft-close mechanism), incl. organizer          | order no. 493120     | 004 - Chrome plated                    |
| Weight               | 24,5 kg                                          |                      | 268 – White matt                       |
| Accessories incl.    | Drawer organizer, U-shaped, order no. 496113     |                      | 450 - Black matt                       |
| Accessories excl.    | Towel holder chrome plated or lacquered,         |                      |                                        |
|                      | order no. 493120                                 | order no. 490951     | 104 – Aluminium glossy                 |
|                      | Towel rail, anodized aluminium, order no. 490951 |                      | 105 – Aluminium                        |
|                      | Space saving siphon, order no. 894240            |                      | 106 – Aluminium black                  |
| Mounting acc. incl.  | Installation set for furniture, order no. 493133 |                      |                                        |
| Mounting information | The walls installed on must meet the require-    |                      |                                        |
|                      | ments of the furniture in terms of weight and    |                      |                                        |
|                      | the supplied fastening elements. If this cannot  |                      |                                        |
|                      | be guaranteed another method of installation     |                      |                                        |
|                      | needs to be chosen.                              |                      |                                        |