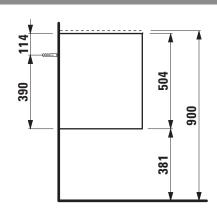

## Vanity unit 421672

| TECHNICAL DATA       |                                                  |                      |                                        |
|----------------------|--------------------------------------------------|----------------------|----------------------------------------|
| Order no.            | 421672 / 2 drawers                               | Colours Body/Front   | 260 – White matt                       |
| Dimensions (WxHxD)   | 572 x 504 x 442 mm                               |                      | 266 - Traffic grey                     |
| Matching for         | Marbond washbasin Meda, order no. 814113         |                      | 267 - Wild oak                         |
| Specification        | Body/Front – 19 mm MDF panels, lacquered or      |                      | 465 - Cappuccino                       |
|                      | PVC furniture foil (only 267 - Wild oak)         |                      | 990 - Specialcolor lacquered selection |
|                      | integrated aluminium handles lacquered in body   |                      | 999 - Multicolor lacquered selection   |
|                      | color or anthracite (only 267 - Wild oak)        |                      |                                        |
|                      | 2 full extension drawers, anthracite             | Colours Towel holder |                                        |
|                      | (soft-close mechanism), incl. organizer          | order no. 493120     | 004 - Chrome plated                    |
| Weight               | 24,5 kg                                          |                      | 268 – White matt                       |
| Accessories incl.    | Drawer organizer, U-shaped, order no. 496113     |                      | 450 - Black matt                       |
| Accessories excl.    | Towel holder chrome plated or lacquered,         |                      |                                        |
|                      | order no. 493120                                 | order no. 490951     | 104 – Aluminium glossy                 |
|                      | Towel rail, anodized aluminium, order no. 490951 |                      | 105 – Aluminium                        |
|                      | Space saving siphon, order no. 894240            |                      | 106 – Aluminium black                  |
| Mounting acc. incl.  | Installation set for furniture, order no. 493133 |                      |                                        |
| Mounting information | The walls installed on must meet the require-    |                      |                                        |
|                      | ments of the furniture in terms of weight and    |                      |                                        |
|                      | the supplied fastening elements. If this cannot  |                      |                                        |
|                      | be guaranteed another method of installation     |                      |                                        |
|                      | needs to be chosen.                              |                      |                                        |

## TECHNICAL DRAWINGS / S 1 : 20