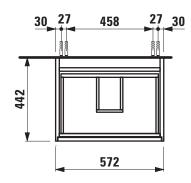

## Vanity unit 421672

| TECHNICAL DATA       |                                                  |                      |                                        |
|----------------------|--------------------------------------------------|----------------------|----------------------------------------|
| Order no.            | 421672 / 2 drawers                               | Colours Body/Front   | 260 – White matt                       |
| Dimensions (WxHxD)   | 572 x 504 x 442 mm                               |                      | 266 - Traffic grey                     |
| Matching for         | Marbond washbasin Meda, order no. 814113         |                      | 267 - Wild oak                         |
| Specification        | Body/Front – 19 mm MDF panels, lacquered or      |                      | 465 - Cappuccino                       |
|                      | PVC furniture foil (only 267 - Wild oak)         |                      | 990 - Specialcolor lacquered selection |
|                      | integrated aluminium handles lacquered in body   |                      | 999 - Multicolor lacquered selection   |
|                      | color or anthracite (only 267 - Wild oak)        |                      |                                        |
|                      | 2 full extension drawers, anthracite             | Colours Towel holder |                                        |
|                      | (soft-close mechanism), incl. organizer          | order no. 493120     | 004 - Chrome plated                    |
| Weight               | 24,5 kg                                          |                      | 268 – White matt                       |
| Accessories incl.    | Drawer organizer, U-shaped, order no. 496113     |                      | 450 - Black matt                       |
| Accessories excl.    | Towel holder chrome plated or lacquered,         |                      |                                        |
|                      | order no. 493120                                 | order no. 490951     | 104 – Aluminium glossy                 |
|                      | Towel rail, anodized aluminium, order no. 490951 |                      | 105 – Aluminium                        |
|                      | Space saving siphon, order no. 894240            |                      | 106 – Aluminium black                  |
| Mounting acc. incl.  | Installation set for furniture, order no. 493133 |                      |                                        |
| Mounting information | The walls installed on must meet the require-    |                      |                                        |
|                      | ments of the furniture in terms of weight and    |                      |                                        |
|                      | the supplied fastening elements. If this cannot  |                      |                                        |
|                      | be guaranteed another method of installation     |                      |                                        |
|                      | needs to be chosen.                              |                      |                                        |

## TECHNICAL DRAWINGS / S 1 : 20