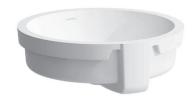

## Built in basin grinded 81343.9

| TECHNICAL DATA        |                                   |
|-----------------------|-----------------------------------|
| Order no.             | 81343.9                           |
| Dimensions            | 450 x 455 mm                      |
| Inside dimensions     |                                   |
| of the basin          | Ø 400 mm                          |
| Specification         | Charge 109 – without tap hole     |
| Special specification | Charge 155 – glazed outer surface |
| Weight                | 7,0 kg                            |
| Mounting acc. incl.   | Template, order no. 89815.6       |
|                       | Mounting set, order no. 89296.3   |
| Colours               | see colour table                  |

## **SPECIFICATION TEXT**

Built in basin grinded LIVING CITY, sanitary ceramic dimensions 450 x 455 mm, round without tap hole, overflow in front Special feature: overflow channel glazed Further options / accessories: glazed outer surface, furniture Order no. 81343.9