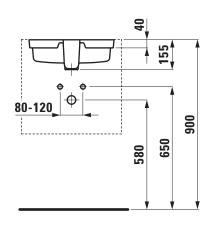

nside dimensions     |                                   |
| of the basin          | Ø 400 mm                          |
| Specification         | Charge 109 – without tap hole     |
| Special specification | Charge 155 – glazed outer surface |
| Weight                | 7,0 kg                            |
| Mounting acc. incl.   | Template, order no. 89815.6       |
|                       | Mounting set, order no. 89296.3   |
| Colours               | see colour table                  |

## **SPECIFICATION TEXT**

Built in basin grinded LIVING CITY, sanitary ceramic dimensions 450 x 455 mm, round without tap hole, overflow in front Special feature: overflow channel glazed Further options / accessories: glazed outer surface, furniture Order no. 81343.9

## TECHNICAL DRAWINGS / S 1 : 20