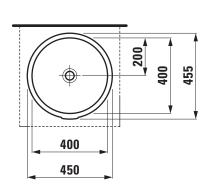

## Built in basin grinded 81343.9

| TECHNICAL DATA        |                                   |
|-----------------------|-----------------------------------|
| Order no.             | 81343.9                           |
| Dimensions            | 450 x 455 mm                      |
| Inside dimensions     |                                   |
| of the basin          | Ø 400 mm                          |
| Specification         | Charge 109 – without tap hole     |
| Special specification | Charge 155 – glazed outer surface |
| Weight                | 7,0 kg                            |
| Mounting acc. incl.   | Template, order no. 89815.6       |
|                       | Mounting set, order no. 89296.3   |
| Colours               | see colour table                  |

## **SPECIFICATION TEXT**

Built in basin grinded LIVING CITY, sanitary ceramic dimensions 450 x 455 mm, round without tap hole, overflow in front Special feature: overflow channel glazed Further options / accessories: glazed outer surface, furniture Order no. 81343.9

## TECHNICAL DRAWINGS / S 1 : 20