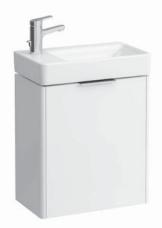

## **BASE FURNITURE FOR LAUFEN PRO S**

## Vanity unit 40210.1

## **TECHNICAL DATA**

| TECHNICAE DATA                                                                                      |                                                                                                                                                                        |                                                                                                                                                                                                                                                                                                                                                                                                                                                                                                                                                     |                                                                                                                                                                                                                                                                                                                                                                                                                                                                                                                                                                                                                               |
|-----------------------------------------------------------------------------------------------------|------------------------------------------------------------------------------------------------------------------------------------------------------------------------|-----------------------------------------------------------------------------------------------------------------------------------------------------------------------------------------------------------------------------------------------------------------------------------------------------------------------------------------------------------------------------------------------------------------------------------------------------------------------------------------------------------------------------------------------------|-------------------------------------------------------------------------------------------------------------------------------------------------------------------------------------------------------------------------------------------------------------------------------------------------------------------------------------------------------------------------------------------------------------------------------------------------------------------------------------------------------------------------------------------------------------------------------------------------------------------------------|
| 40210.1 / door hinge left                                                                           |                                                                                                                                                                        | Accessories excl.                                                                                                                                                                                                                                                                                                                                                                                                                                                                                                                                   | Feet (2 pieces), anodized aluminium,                                                                                                                                                                                                                                                                                                                                                                                                                                                                                                                                                                                          |
| 470 x 515 x 267 mm                                                                                  |                                                                                                                                                                        |                                                                                                                                                                                                                                                                                                                                                                                                                                                                                                                                                     | order no. 40299.2                                                                                                                                                                                                                                                                                                                                                                                                                                                                                                                                                                                                             |
| Washbasin, order no. 81595.5                                                                        |                                                                                                                                                                        |                                                                                                                                                                                                                                                                                                                                                                                                                                                                                                                                                     | Space saving siphon, order no. 89424.0                                                                                                                                                                                                                                                                                                                                                                                                                                                                                                                                                                                        |
| Body/Front                                                                                          |                                                                                                                                                                        | Mounting acc. incl.                                                                                                                                                                                                                                                                                                                                                                                                                                                                                                                                 | Installation set for furniture, order no. 49114.0,                                                                                                                                                                                                                                                                                                                                                                                                                                                                                                                                                                            |
| White matt:                                                                                         | Body MDF with PVC foil (post-                                                                                                                                          |                                                                                                                                                                                                                                                                                                                                                                                                                                                                                                                                                     | 49301.5                                                                                                                                                                                                                                                                                                                                                                                                                                                                                                                                                                                                                       |
|                                                                                                     | forming)                                                                                                                                                               | Mounting information                                                                                                                                                                                                                                                                                                                                                                                                                                                                                                                                | The walls installed on must meet the require-                                                                                                                                                                                                                                                                                                                                                                                                                                                                                                                                                                                 |
|                                                                                                     | Front MDF with PVC foil and                                                                                                                                            |                                                                                                                                                                                                                                                                                                                                                                                                                                                                                                                                                     | ments of the furniture in terms of weight and                                                                                                                                                                                                                                                                                                                                                                                                                                                                                                                                                                                 |
|                                                                                                     | ABS edges                                                                                                                                                              |                                                                                                                                                                                                                                                                                                                                                                                                                                                                                                                                                     | the supplied fastening elements. If this cannot                                                                                                                                                                                                                                                                                                                                                                                                                                                                                                                                                                               |
| White glossy:                                                                                       | Body MDF with PET foil (post-                                                                                                                                          |                                                                                                                                                                                                                                                                                                                                                                                                                                                                                                                                                     | be guaranteed another method of installation                                                                                                                                                                                                                                                                                                                                                                                                                                                                                                                                                                                  |
|                                                                                                     | forming)                                                                                                                                                               |                                                                                                                                                                                                                                                                                                                                                                                                                                                                                                                                                     | needs to be chosen. For example with feet.                                                                                                                                                                                                                                                                                                                                                                                                                                                                                                                                                                                    |
|                                                                                                     | Front MDF with PET foil and                                                                                                                                            | Colours                                                                                                                                                                                                                                                                                                                                                                                                                                                                                                                                             | 260 – White matt                                                                                                                                                                                                                                                                                                                                                                                                                                                                                                                                                                                                              |
|                                                                                                     | ABS edges                                                                                                                                                              |                                                                                                                                                                                                                                                                                                                                                                                                                                                                                                                                                     | 261 – White glossy                                                                                                                                                                                                                                                                                                                                                                                                                                                                                                                                                                                                            |
| Elm light/dark: Body particle board with CPL foil                                                   |                                                                                                                                                                        |                                                                                                                                                                                                                                                                                                                                                                                                                                                                                                                                                     | 262 – Light elm                                                                                                                                                                                                                                                                                                                                                                                                                                                                                                                                                                                                               |
|                                                                                                     | Front melamine coated particle                                                                                                                                         |                                                                                                                                                                                                                                                                                                                                                                                                                                                                                                                                                     | 263 – Dark brown elm                                                                                                                                                                                                                                                                                                                                                                                                                                                                                                                                                                                                          |
|                                                                                                     | board with ABS edges                                                                                                                                                   |                                                                                                                                                                                                                                                                                                                                                                                                                                                                                                                                                     | 999 - 39 other lacquered colours on request                                                                                                                                                                                                                                                                                                                                                                                                                                                                                                                                                                                   |
| anodized aluminium handle bar on the top<br>1 door (soft-close mechanism)<br>1 internal glass shelf |                                                                                                                                                                        |                                                                                                                                                                                                                                                                                                                                                                                                                                                                                                                                                     |                                                                                                                                                                                                                                                                                                                                                                                                                                                                                                                                                                                                                               |
|                                                                                                     |                                                                                                                                                                        |                                                                                                                                                                                                                                                                                                                                                                                                                                                                                                                                                     |                                                                                                                                                                                                                                                                                                                                                                                                                                                                                                                                                                                                                               |
|                                                                                                     |                                                                                                                                                                        |                                                                                                                                                                                                                                                                                                                                                                                                                                                                                                                                                     |                                                                                                                                                                                                                                                                                                                                                                                                                                                                                                                                                                                                                               |
| 11,0 kg                                                                                             |                                                                                                                                                                        |                                                                                                                                                                                                                                                                                                                                                                                                                                                                                                                                                     |                                                                                                                                                                                                                                                                                                                                                                                                                                                                                                                                                                                                                               |
|                                                                                                     | 40210.1 / doo<br>470 x 515 x 2<br>Washbasin, or<br>Body/Front<br>White matt:<br>White glossy:<br>Elm light/dark<br>anodized alun<br>1 door (soft-cl<br>1 internal glas | 40210.1 / door hinge left    470 x 515 x 267 mm    Washbasin, order no. 81595.5    Body/Front    White matt:  Body MDF with PVC foil (postforming)    Front MDF with PVC foil and ABS edges    White glossy:  Body MDF with PET foil (postforming)    Front MDF with PET foil (postforming)    Front MDF with PET foil and ABS edges    Elm light/dark:  Body particle board with CPL foil Front melamine coated particle board with ABS edges    anodized aluminium handle bar on the top  1 door (soft-close mechanism)    1 internal glass shelf | 40210.1 / door hinge left  Accessories excl.    470 x 515 x 267 mm  Mounting acc. incl.    Washbasin, order no. 81595.5  Mounting acc. incl.    Body/Front  Mounting acc. incl.    White matt:  Body MDF with PVC foil (post-forming)    Front MDF with PVC foil and ABS edges  Mounting information    White glossy:  Body MDF with PET foil (post-forming)    Front MDF with PET foil and ABS edges  Colours    Elm light/dark:  Body particle board with CPL foil Front melamine coated particle board with ABS edges    anodized aluminium handle bar on the top  1 door (soft-close mechanism)    1 internal glass shelf |