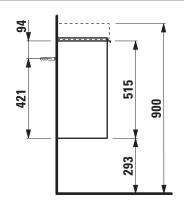

## **TECHNICAL DATA**

| TECHNICAE DATA                                                                                      |                                                                                                                                                                        |                                                                                                                                                                                                                                                                                                                                                                                                                                                                                                                                                     |                                                                                                                                                                                                                                                                                                                                                                                                                                                                                                                                                                                                                               |
|-----------------------------------------------------------------------------------------------------|------------------------------------------------------------------------------------------------------------------------------------------------------------------------|-----------------------------------------------------------------------------------------------------------------------------------------------------------------------------------------------------------------------------------------------------------------------------------------------------------------------------------------------------------------------------------------------------------------------------------------------------------------------------------------------------------------------------------------------------|-------------------------------------------------------------------------------------------------------------------------------------------------------------------------------------------------------------------------------------------------------------------------------------------------------------------------------------------------------------------------------------------------------------------------------------------------------------------------------------------------------------------------------------------------------------------------------------------------------------------------------|
| 40210.1 / door hinge left                                                                           |                                                                                                                                                                        | Accessories excl.                                                                                                                                                                                                                                                                                                                                                                                                                                                                                                                                   | Feet (2 pieces), anodized aluminium,                                                                                                                                                                                                                                                                                                                                                                                                                                                                                                                                                                                          |
| 470 x 515 x 267 mm                                                                                  |                                                                                                                                                                        |                                                                                                                                                                                                                                                                                                                                                                                                                                                                                                                                                     | order no. 40299.2                                                                                                                                                                                                                                                                                                                                                                                                                                                                                                                                                                                                             |
| Washbasin, order no. 81595.5                                                                        |                                                                                                                                                                        |                                                                                                                                                                                                                                                                                                                                                                                                                                                                                                                                                     | Space saving siphon, order no. 89424.0                                                                                                                                                                                                                                                                                                                                                                                                                                                                                                                                                                                        |
| Body/Front                                                                                          |                                                                                                                                                                        | Mounting acc. incl.                                                                                                                                                                                                                                                                                                                                                                                                                                                                                                                                 | Installation set for furniture, order no. 49114.0,                                                                                                                                                                                                                                                                                                                                                                                                                                                                                                                                                                            |
| White matt:                                                                                         | Body MDF with PVC foil (post-                                                                                                                                          |                                                                                                                                                                                                                                                                                                                                                                                                                                                                                                                                                     | 49301.5                                                                                                                                                                                                                                                                                                                                                                                                                                                                                                                                                                                                                       |
|                                                                                                     | forming)                                                                                                                                                               | Mounting information                                                                                                                                                                                                                                                                                                                                                                                                                                                                                                                                | The walls installed on must meet the require-                                                                                                                                                                                                                                                                                                                                                                                                                                                                                                                                                                                 |
|                                                                                                     | Front MDF with PVC foil and                                                                                                                                            |                                                                                                                                                                                                                                                                                                                                                                                                                                                                                                                                                     | ments of the furniture in terms of weight and                                                                                                                                                                                                                                                                                                                                                                                                                                                                                                                                                                                 |
|                                                                                                     | ABS edges                                                                                                                                                              |                                                                                                                                                                                                                                                                                                                                                                                                                                                                                                                                                     | the supplied fastening elements. If this cannot                                                                                                                                                                                                                                                                                                                                                                                                                                                                                                                                                                               |
| White glossy:                                                                                       | Body MDF with PET foil (post-                                                                                                                                          |                                                                                                                                                                                                                                                                                                                                                                                                                                                                                                                                                     | be guaranteed another method of installation                                                                                                                                                                                                                                                                                                                                                                                                                                                                                                                                                                                  |
|                                                                                                     | forming)                                                                                                                                                               |                                                                                                                                                                                                                                                                                                                                                                                                                                                                                                                                                     | needs to be chosen. For example with feet.                                                                                                                                                                                                                                                                                                                                                                                                                                                                                                                                                                                    |
|                                                                                                     | Front MDF with PET foil and                                                                                                                                            | Colours                                                                                                                                                                                                                                                                                                                                                                                                                                                                                                                                             | 260 – White matt                                                                                                                                                                                                                                                                                                                                                                                                                                                                                                                                                                                                              |
|                                                                                                     | ABS edges                                                                                                                                                              |                                                                                                                                                                                                                                                                                                                                                                                                                                                                                                                                                     | 261 – White glossy                                                                                                                                                                                                                                                                                                                                                                                                                                                                                                                                                                                                            |
| Elm light/dark: Body particle board with CPL foil                                                   |                                                                                                                                                                        |                                                                                                                                                                                                                                                                                                                                                                                                                                                                                                                                                     | 262 – Light elm                                                                                                                                                                                                                                                                                                                                                                                                                                                                                                                                                                                                               |
|                                                                                                     | Front melamine coated particle                                                                                                                                         |                                                                                                                                                                                                                                                                                                                                                                                                                                                                                                                                                     | 263 – Dark brown elm                                                                                                                                                                                                                                                                                                                                                                                                                                                                                                                                                                                                          |
|                                                                                                     | board with ABS edges                                                                                                                                                   |                                                                                                                                                                                                                                                                                                                                                                                                                                                                                                                                                     | 999 - 39 other lacquered colours on request                                                                                                                                                                                                                                                                                                                                                                                                                                                                                                                                                                                   |
| anodized aluminium handle bar on the top<br>1 door (soft-close mechanism)<br>1 internal glass shelf |                                                                                                                                                                        |                                                                                                                                                                                                                                                                                                                                                                                                                                                                                                                                                     |                                                                                                                                                                                                                                                                                                                                                                                                                                                                                                                                                                                                                               |
|                                                                                                     |                                                                                                                                                                        |                                                                                                                                                                                                                                                                                                                                                                                                                                                                                                                                                     |                                                                                                                                                                                                                                                                                                                                                                                                                                                                                                                                                                                                                               |
|                                                                                                     |                                                                                                                                                                        |                                                                                                                                                                                                                                                                                                                                                                                                                                                                                                                                                     |                                                                                                                                                                                                                                                                                                                                                                                                                                                                                                                                                                                                                               |
| 11,0 kg                                                                                             |                                                                                                                                                                        |                                                                                                                                                                                                                                                                                                                                                                                                                                                                                                                                                     |                                                                                                                                                                                                                                                                                                                                                                                                                                                                                                                                                                                                                               |
|                                                                                                     | 40210.1 / doo<br>470 x 515 x 2<br>Washbasin, or<br>Body/Front<br>White matt:<br>White glossy:<br>Elm light/dark<br>anodized alun<br>1 door (soft-cl<br>1 internal glas | 40210.1 / door hinge left    470 x 515 x 267 mm    Washbasin, order no. 81595.5    Body/Front    White matt:  Body MDF with PVC foil (postforming)    Front MDF with PVC foil and ABS edges    White glossy:  Body MDF with PET foil (postforming)    Front MDF with PET foil (postforming)    Front MDF with PET foil and ABS edges    Elm light/dark:  Body particle board with CPL foil Front melamine coated particle board with ABS edges    anodized aluminium handle bar on the top  1 door (soft-close mechanism)    1 internal glass shelf | 40210.1 / door hinge left  Accessories excl.    470 x 515 x 267 mm  Mounting acc. incl.    Washbasin, order no. 81595.5  Mounting acc. incl.    Body/Front  Mounting acc. incl.    White matt:  Body MDF with PVC foil (post-forming)    Front MDF with PVC foil and ABS edges  Mounting information    White glossy:  Body MDF with PET foil (post-forming)    Front MDF with PET foil and ABS edges  Colours    Elm light/dark:  Body particle board with CPL foil Front melamine coated particle board with ABS edges    anodized aluminium handle bar on the top  1 door (soft-close mechanism)    1 internal glass shelf |

## TECHNICAL DRAWINGS / S 1 : 20