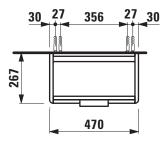

## **TECHNICAL DATA**

| TECHNICAE DATA                                                                                      |                                                                                                                                                                        |                                                                                                                                                                                                                                                                                                                                                                                                                                                                                                                                                     |                                                                                                                                                                                                                                                                                                                                                                                                                                                                                                                                                                                                                               |
|-----------------------------------------------------------------------------------------------------|------------------------------------------------------------------------------------------------------------------------------------------------------------------------|-----------------------------------------------------------------------------------------------------------------------------------------------------------------------------------------------------------------------------------------------------------------------------------------------------------------------------------------------------------------------------------------------------------------------------------------------------------------------------------------------------------------------------------------------------|-------------------------------------------------------------------------------------------------------------------------------------------------------------------------------------------------------------------------------------------------------------------------------------------------------------------------------------------------------------------------------------------------------------------------------------------------------------------------------------------------------------------------------------------------------------------------------------------------------------------------------|
| 40210.1 / door hinge left                                                                           |                                                                                                                                                                        | Accessories excl.                                                                                                                                                                                                                                                                                                                                                                                                                                                                                                                                   | Feet (2 pieces), anodized aluminium,                                                                                                                                                                                                                                                                                                                                                                                                                                                                                                                                                                                          |
| 470 x 515 x 267 mm                                                                                  |                                                                                                                                                                        |                                                                                                                                                                                                                                                                                                                                                                                                                                                                                                                                                     | order no. 40299.2                                                                                                                                                                                                                                                                                                                                                                                                                                                                                                                                                                                                             |
| Washbasin, order no. 81595.5                                                                        |                                                                                                                                                                        |                                                                                                                                                                                                                                                                                                                                                                                                                                                                                                                                                     | Space saving siphon, order no. 89424.0                                                                                                                                                                                                                                                                                                                                                                                                                                                                                                                                                                                        |
| Body/Front                                                                                          |                                                                                                                                                                        | Mounting acc. incl.                                                                                                                                                                                                                                                                                                                                                                                                                                                                                                                                 | Installation set for furniture, order no. 49114.0,                                                                                                                                                                                                                                                                                                                                                                                                                                                                                                                                                                            |
| White matt:                                                                                         | Body MDF with PVC foil (post-                                                                                                                                          |                                                                                                                                                                                                                                                                                                                                                                                                                                                                                                                                                     | 49301.5                                                                                                                                                                                                                                                                                                                                                                                                                                                                                                                                                                                                                       |
|                                                                                                     | forming)                                                                                                                                                               | Mounting information                                                                                                                                                                                                                                                                                                                                                                                                                                                                                                                                | The walls installed on must meet the require-                                                                                                                                                                                                                                                                                                                                                                                                                                                                                                                                                                                 |
|                                                                                                     | Front MDF with PVC foil and                                                                                                                                            |                                                                                                                                                                                                                                                                                                                                                                                                                                                                                                                                                     | ments of the furniture in terms of weight and                                                                                                                                                                                                                                                                                                                                                                                                                                                                                                                                                                                 |
|                                                                                                     | ABS edges                                                                                                                                                              |                                                                                                                                                                                                                                                                                                                                                                                                                                                                                                                                                     | the supplied fastening elements. If this cannot                                                                                                                                                                                                                                                                                                                                                                                                                                                                                                                                                                               |
| White glossy:                                                                                       | Body MDF with PET foil (post-                                                                                                                                          |                                                                                                                                                                                                                                                                                                                                                                                                                                                                                                                                                     | be guaranteed another method of installation                                                                                                                                                                                                                                                                                                                                                                                                                                                                                                                                                                                  |
|                                                                                                     | forming)                                                                                                                                                               |                                                                                                                                                                                                                                                                                                                                                                                                                                                                                                                                                     | needs to be chosen. For example with feet.                                                                                                                                                                                                                                                                                                                                                                                                                                                                                                                                                                                    |
|                                                                                                     | Front MDF with PET foil and                                                                                                                                            | Colours                                                                                                                                                                                                                                                                                                                                                                                                                                                                                                                                             | 260 – White matt                                                                                                                                                                                                                                                                                                                                                                                                                                                                                                                                                                                                              |
|                                                                                                     | ABS edges                                                                                                                                                              |                                                                                                                                                                                                                                                                                                                                                                                                                                                                                                                                                     | 261 – White glossy                                                                                                                                                                                                                                                                                                                                                                                                                                                                                                                                                                                                            |
| Elm light/dark: Body particle board with CPL foil                                                   |                                                                                                                                                                        |                                                                                                                                                                                                                                                                                                                                                                                                                                                                                                                                                     | 262 – Light elm                                                                                                                                                                                                                                                                                                                                                                                                                                                                                                                                                                                                               |
|                                                                                                     | Front melamine coated particle                                                                                                                                         |                                                                                                                                                                                                                                                                                                                                                                                                                                                                                                                                                     | 263 – Dark brown elm                                                                                                                                                                                                                                                                                                                                                                                                                                                                                                                                                                                                          |
|                                                                                                     | board with ABS edges                                                                                                                                                   |                                                                                                                                                                                                                                                                                                                                                                                                                                                                                                                                                     | 999 - 39 other lacquered colours on request                                                                                                                                                                                                                                                                                                                                                                                                                                                                                                                                                                                   |
| anodized aluminium handle bar on the top<br>1 door (soft-close mechanism)<br>1 internal glass shelf |                                                                                                                                                                        |                                                                                                                                                                                                                                                                                                                                                                                                                                                                                                                                                     |                                                                                                                                                                                                                                                                                                                                                                                                                                                                                                                                                                                                                               |
|                                                                                                     |                                                                                                                                                                        |                                                                                                                                                                                                                                                                                                                                                                                                                                                                                                                                                     |                                                                                                                                                                                                                                                                                                                                                                                                                                                                                                                                                                                                                               |
|                                                                                                     |                                                                                                                                                                        |                                                                                                                                                                                                                                                                                                                                                                                                                                                                                                                                                     |                                                                                                                                                                                                                                                                                                                                                                                                                                                                                                                                                                                                                               |
| 11,0 kg                                                                                             |                                                                                                                                                                        |                                                                                                                                                                                                                                                                                                                                                                                                                                                                                                                                                     |                                                                                                                                                                                                                                                                                                                                                                                                                                                                                                                                                                                                                               |
|                                                                                                     | 40210.1 / doo<br>470 x 515 x 2<br>Washbasin, or<br>Body/Front<br>White matt:<br>White glossy:<br>Elm light/dark<br>anodized alun<br>1 door (soft-cl<br>1 internal glas | 40210.1 / door hinge left    470 x 515 x 267 mm    Washbasin, order no. 81595.5    Body/Front    White matt:  Body MDF with PVC foil (postforming)    Front MDF with PVC foil and ABS edges    White glossy:  Body MDF with PET foil (postforming)    Front MDF with PET foil (postforming)    Front MDF with PET foil and ABS edges    Elm light/dark:  Body particle board with CPL foil Front melamine coated particle board with ABS edges    anodized aluminium handle bar on the top  1 door (soft-close mechanism)    1 internal glass shelf | 40210.1 / door hinge left  Accessories excl.    470 x 515 x 267 mm  Mounting acc. incl.    Washbasin, order no. 81595.5  Mounting acc. incl.    Body/Front  Mounting acc. incl.    White matt:  Body MDF with PVC foil (post-forming)    Front MDF with PVC foil and ABS edges  Mounting information    White glossy:  Body MDF with PET foil (post-forming)    Front MDF with PET foil and ABS edges  Colours    Elm light/dark:  Body particle board with CPL foil Front melamine coated particle board with ABS edges    anodized aluminium handle bar on the top  1 door (soft-close mechanism)    1 internal glass shelf |

## TECHNICAL DRAWINGS / S 1 : 20