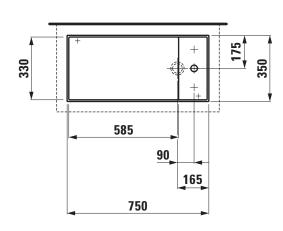

## Washbasin bowl 81233.2

| TECHNICAL DATA        |                                                  |
|-----------------------|--------------------------------------------------|
| TECHNICAL DA          | IA                                               |
| Order no.             | 81233.2                                          |
| Certified to          | EN 31                                            |
| Dimensions            | 750 x 350 mm                                     |
| Inside dimensions     |                                                  |
| of the basin          | 585 x 330 mm                                     |
| Basin capacity        | 6.5 litre (basin with hidden overflow)           |
|                       | 13.3 litre (basin without overflow)              |
| Special specification | Charge 112 - without tap holes, without overflow |
|                       | Charge 158 – 3 tap holes, without overflow       |
|                       | Charge 104 - 1 centre tap hole, hidden           |
|                       | overflow                                         |
|                       | Charge 108 – 3 tap holes, hidden overflow        |
| Weight                | 14,0 kg                                          |
| Mounting acc. incl.   | Valve pre-assembled                              |
|                       | Charge 111, 112, 158 - valve without overflow    |
|                       | always open, order no. 89830.1                   |
|                       | Charge 104, 108 - pop up valve,                  |
|                       | order no. 89830.2                                |

## TECHNICAL DRAWINGS / S 1 : 20

LAUFEN