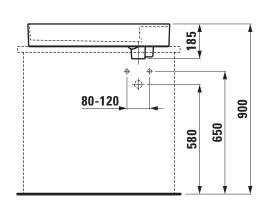

---------|----------------------------------------|
|                     | Fastening kit, order no. 89496.1       |
| Mounting acc. excl. | Siphon DN 32 chrome, order no. 89394.7 |
| Colours             | see colour table                       |

## SPECIFICATION TEXT

Washbasin bowl KARTELL BY LAUFEN, SaphirKeramik EN 31

dimensions 750 x 350 mm  $\,$ 

1 centre tap hole, without overflow, valve without overflow always open Special feature: with special hidden drain, valve pre-assembled Further options / accessories: Surface refinement LCC (only white), without tap holes and overflow, 3 tap holes without overflow, 1 centre tap hole with hidden overflow, 3 tap holes with hidden overflow, bathtubs, shower trays, furniture, accessories Order no. 81233.2

## TECHNICAL DRAWINGS / S 1 : 20







LAUFEN