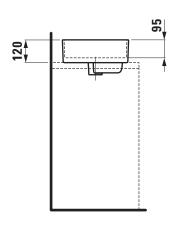

-------|----------------------------------------|
|                     | Fastening kit, order no. 89496.1       |
| Mounting acc. excl. | Siphon DN 32 chrome, order no. 89394.7 |
| Colours             | see colour table                       |

## SPECIFICATION TEXT

Washbasin bowl KARTELL BY LAUFEN, SaphirKeramik EN 31

dimensions 750 x 350 mm  $\,$ 

1 centre tap hole, without overflow, valve without overflow always open Special feature: with special hidden drain, valve pre-assembled Further options / accessories: Surface refinement LCC (only white), without tap holes and overflow, 3 tap holes without overflow, 1 centre tap hole with hidden overflow, 3 tap holes with hidden overflow, bathtubs, shower trays, furniture, accessories Order no. 81233.2

## TECHNICAL DRAWINGS / S 1 : 20







LAUFEN