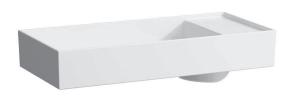

## Washbasin bowl 81233.2

| TECHNICAL DATA        |                                                  |
|-----------------------|--------------------------------------------------|
| TECHNICAL DA          | IA                                               |
| Order no.             | 81233.2                                          |
| Certified to          | EN 31                                            |
| Dimensions            | 750 x 350 mm                                     |
| Inside dimensions     |                                                  |
| of the basin          | 585 x 330 mm                                     |
| Basin capacity        | 6.5 litre (basin with hidden overflow)           |
|                       | 13.3 litre (basin without overflow)              |
| Special specification | Charge 112 - without tap holes, without overflow |
|                       | Charge 158 – 3 tap holes, without overflow       |
|                       | Charge 104 - 1 centre tap hole, hidden           |
|                       | overflow                                         |
|                       | Charge 108 – 3 tap holes, hidden overflow        |
| Weight                | 14,0 kg                                          |
| Mounting acc. incl.   | Valve pre-assembled                              |
|                       | Charge 111, 112, 158 - valve without overflow    |
|                       | always open, order no. 89830.1                   |
|                       | Charge 104, 108 - pop up valve,                  |
|                       | order no. 89830.2                                |

## SPECIFICATION TEXT

Washbasin bowl KARTELL BY LAUFEN, SaphirKeramik EN 31

dimensions 750 x 350 mm  $\,$ 

1 centre tap hole, without overflow, valve without overflow always open Special feature: with special hidden drain, valve pre-assembled Further options / accessories: Surface refinement LCC (only white), without tap holes and overflow, 3 tap holes without overflow, 1 centre tap hole with hidden overflow, 3 tap holes with hidden overflow, bathtubs, shower trays, furniture, accessories Order no. 81233.2