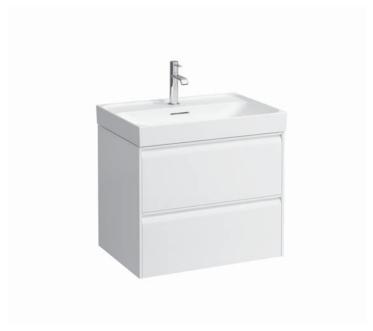

## Vanity unit 421582

| TECHNICAL DATA      |                                                  |                      |                                                 |
|---------------------|--------------------------------------------------|----------------------|-------------------------------------------------|
| Order no.           | 421582 / 2 drawers                               | Mounting information | The walls installed on must meet the require-   |
| Dimensions (WxHxD)  | 636 x 515 x 448 mm                               |                      | ments of the furniture in terms of weight and   |
| Matching for        | washbasin Meda, order no. 810114                 |                      | the supplied fastening elements. If this cannot |
| Specification       | Body/Front – 19 mm MDF panels, lacquered or      |                      | be guaranteed another method of installation    |
|                     | PVC furniture foil (only 267 - Wild oak)         |                      | needs to be chosen.                             |
|                     | integrated aluminium handles lacquered in body   | Colours Body/Front   | 260 – White matt                                |
|                     | color or anthracite (only 267 - Wild oak)        |                      | 266 – Traffic grey                              |
|                     | 2 full extension drawers, anthracite             |                      | 267 - Wild oak                                  |
|                     | (soft-close mechanism), incl. organizer          |                      | 465 - Cappuccino                                |
| Weight              | 26,0 kg                                          |                      | 990 - Specialcolor lacquered selection          |
| Accessories incl.   | Drawer organizer, U-shaped, order no. 496113     |                      | 999 - Multicolor lacquered selection            |
| Accessories excl.   | Towel holder chrome plated or lacquered,         |                      |                                                 |
|                     | order no. 493120                                 | Colours Towel holder |                                                 |
|                     | Towel rail, anodized aluminium, order no. 490951 | order no. 493120     | 004 - Chrome plated                             |
|                     | Space saving siphon, order no. 894240            |                      | 268 – White matt                                |
| Mounting acc. incl. | Installation set for furniture, order no. 493133 |                      | 450 - Black matt                                |
|                     |                                                  | order no. 490951     | 104 – Aluminium glossy                          |
|                     |                                                  |                      | 105 – Aluminium                                 |
|                     |                                                  |                      | 106 - Aluminium black                           |