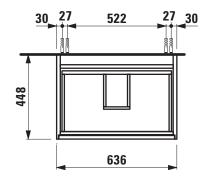

## Vanity unit 421582

| TECHNICAL DATA      |                                                  |                      |                                                 |
|---------------------|--------------------------------------------------|----------------------|-------------------------------------------------|
| Order no.           | 421582 / 2 drawers                               | Mounting information | The walls installed on must meet the require-   |
| Dimensions (WxHxD)  | 636 x 515 x 448 mm                               |                      | ments of the furniture in terms of weight and   |
| Matching for        | washbasin Meda, order no. 810114                 |                      | the supplied fastening elements. If this cannot |
| Specification       | Body/Front – 19 mm MDF panels, lacquered or      |                      | be guaranteed another method of installation    |
|                     | PVC furniture foil (only 267 - Wild oak)         |                      | needs to be chosen.                             |
|                     | integrated aluminium handles lacquered in body   | Colours Body/Front   | 260 – White matt                                |
|                     | color or anthracite (only 267 - Wild oak)        |                      | 266 – Traffic grey                              |
|                     | 2 full extension drawers, anthracite             |                      | 267 - Wild oak                                  |
|                     | (soft-close mechanism), incl. organizer          |                      | 465 - Cappuccino                                |
| Weight              | 26,0 kg                                          |                      | 990 - Specialcolor lacquered selection          |
| Accessories incl.   | Drawer organizer, U-shaped, order no. 496113     |                      | 999 - Multicolor lacquered selection            |
| Accessories excl.   | Towel holder chrome plated or lacquered,         |                      |                                                 |
|                     | order no. 493120                                 | Colours Towel holder |                                                 |
|                     | Towel rail, anodized aluminium, order no. 490951 | order no. 493120     | 004 - Chrome plated                             |
|                     | Space saving siphon, order no. 894240            |                      | 268 – White matt                                |
| Mounting acc. incl. | Installation set for furniture, order no. 493133 |                      | 450 - Black matt                                |
|                     |                                                  | order no. 490951     | 104 – Aluminium glossy                          |
|                     |                                                  |                      | 105 – Aluminium                                 |
|                     |                                                  |                      | 106 - Aluminium black                           |

## TECHNICAL DRAWINGS / S 1 : 20