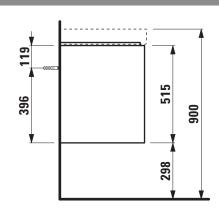

## Vanity unit 421582

| TECHNICAL DATA      |                                                  |                      |                                                 |
|---------------------|--------------------------------------------------|----------------------|-------------------------------------------------|
| Order no.           | 421582 / 2 drawers                               | Mounting information | The walls installed on must meet the require-   |
| Dimensions (WxHxD)  | 636 x 515 x 448 mm                               |                      | ments of the furniture in terms of weight and   |
| Matching for        | washbasin Meda, order no. 810114                 |                      | the supplied fastening elements. If this cannot |
| Specification       | Body/Front – 19 mm MDF panels, lacquered or      |                      | be guaranteed another method of installation    |
|                     | PVC furniture foil (only 267 - Wild oak)         |                      | needs to be chosen.                             |
|                     | integrated aluminium handles lacquered in body   | Colours Body/Front   | 260 – White matt                                |
|                     | color or anthracite (only 267 - Wild oak)        |                      | 266 – Traffic grey                              |
|                     | 2 full extension drawers, anthracite             |                      | 267 - Wild oak                                  |
|                     | (soft-close mechanism), incl. organizer          |                      | 465 - Cappuccino                                |
| Weight              | 26,0 kg                                          |                      | 990 - Specialcolor lacquered selection          |
| Accessories incl.   | Drawer organizer, U-shaped, order no. 496113     |                      | 999 - Multicolor lacquered selection            |
| Accessories excl.   | Towel holder chrome plated or lacquered,         |                      |                                                 |
|                     | order no. 493120                                 | Colours Towel holder |                                                 |
|                     | Towel rail, anodized aluminium, order no. 490951 | order no. 493120     | 004 - Chrome plated                             |
|                     | Space saving siphon, order no. 894240            |                      | 268 – White matt                                |
| Mounting acc. incl. | Installation set for furniture, order no. 493133 |                      | 450 - Black matt                                |
|                     |                                                  | order no. 490951     | 104 – Aluminium glossy                          |
|                     |                                                  |                      | 105 – Aluminium                                 |
|                     |                                                  |                      | 106 - Aluminium black                           |

## TECHNICAL DRAWINGS / S 1 : 20