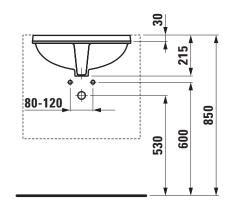

| Charge 000 – 1 centre tap hole                   |
| Special specification | Charge 111 – 1 centre tap hole, without overflow |
| Weight                | 9,5 kg                                           |
| Mounting acc. incl.   | Template, order no. 89980.2                      |
| Mounting acc. excl.   | Mounting set, order no. 89904.0                  |
| Colours               | see colour table                                 |

## **SPECIFICATION TEXT**

Built in basin grinded Laufen-BIJOU, sanitary ceramic dimensions  $520 \times 455$  mm, inside dimensions of the basin  $480 \times 400$  mm, symmetric

1 centre tap hole, overflow in front Special feature: overflow channel glazed Further options: with or without overflow Order no. 81123.0

## TECHNICAL DRAWINGS / S 1 : 20