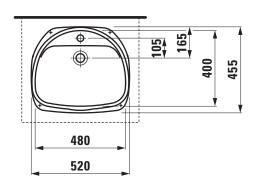

## Built in basin grinded 81123.0

| TECHNICAL DATA        |                                                  |
|-----------------------|--------------------------------------------------|
| Order no.             | 81123.0                                          |
| Dimensions            | 520 x 455 mm                                     |
| Inside dimensions     |                                                  |
| of the basin          | 480 x 400 mm                                     |
| Specification         | Charge 000 – 1 centre tap hole                   |
| Special specification | Charge 111 – 1 centre tap hole, without overflow |
| Weight                | 9,5 kg                                           |
| Mounting acc. incl.   | Template, order no. 89980.2                      |
| Mounting acc. excl.   | Mounting set, order no. 89904.0                  |
| Colours               | see colour table                                 |

## **SPECIFICATION TEXT**

Built in basin grinded Laufen-BIJOU, sanitary ceramic dimensions  $520 \times 455$  mm, inside dimensions of the basin  $480 \times 400$  mm, symmetric

1 centre tap hole, overflow in front Special feature: overflow channel glazed Further options: with or without overflow Order no. 81123.0