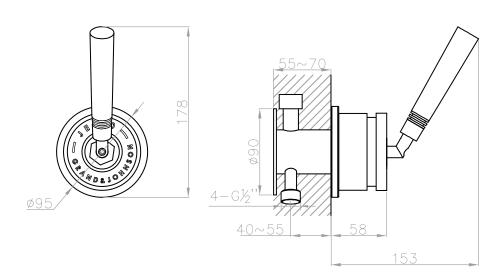

## JEE-O soho mixer specifications two way valve version

inlet hot inlet cold

Note: UV radiation and extreme temperature can affect the color and structure of the JEE-O soho surface.

right water spout

Article code:

Material:

Coating:

Cartridge:

700-2202

Stainless Steel r304

hammercoat black (1.5) Electro powder spray Kerox ceramic mixing mechanism (progressive)

Cleaning: Connection: cleaning vinegar or alcohol ø15mm / 0.6"

Flow  $^{at water of 38^{\circ}C/100,4^{\circ}F}$ : 10I /2,6gal p/m at 3bar presure

Dimension package:

Total weight: Package weight:

2 year warranty

HS code: 84818011900

L 28 x W 20 x H 14 cm

2.8 kg / 6.2 lbs 0.3 kg / 0.7lbs