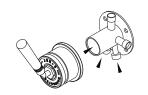

## JEE-O soho mixer specifications two way valve version

inlet hot inlet cold

Note: UV radiation and extreme temperature can affect the color and structure of the JEE-O soho surface.

right water spout

Article code:

Material:

Coating:

Cartridge:

700-2202

Stainless Steel r304

hammercoat black (1.5) Electro powder spray Kerox ceramic mixing mechanism (progressive)

Cleaning: Connection: cleaning vinegar or alcohol ø15mm / 0.6"