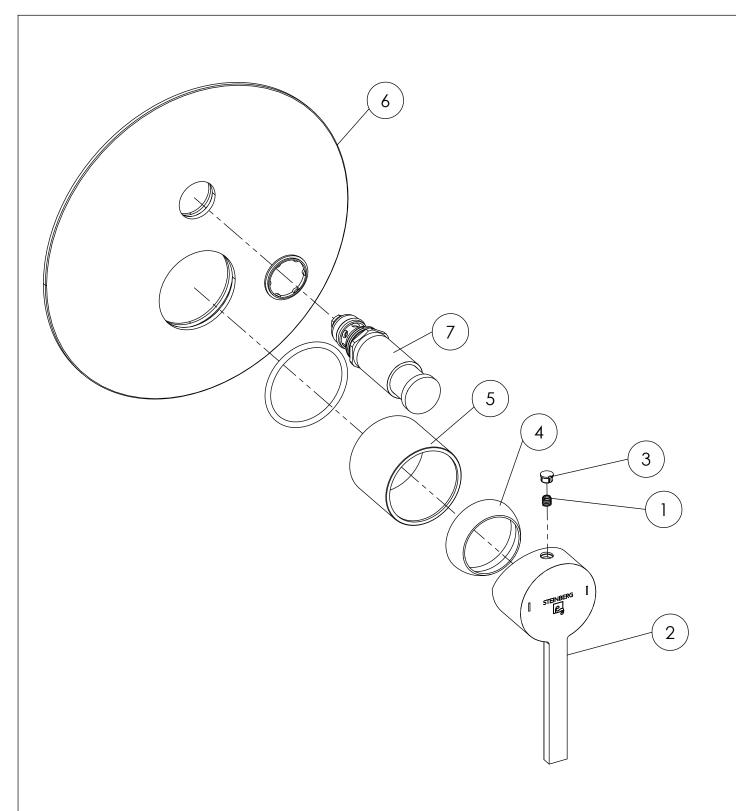

|   | PartNo        | DE                                                   | EN                                                |                 |
|---|---------------|------------------------------------------------------|---------------------------------------------------|-----------------|
| 1 | 099 1105      | Madenschraube M5 zum Hebel                           | grub screw M5 for handle                          |                 |
| 2 | 260 9946 BN   | Armaturenhebel mit Markierungen, Brushed nickel      | single lever with marks, brushed nickel           | ⊣ 260 2103 3 BN |
| 3 | 099 4104 BN   | Abdeckkappe zu Armaturenhebel, Brushed nickel        | cover cap of single lever, brushed nickel         |                 |
| 4 | 099 8013 BN   | Kugelkappe, Brushed nickel                           | spherical cover cap of cartridge, brushed nickel  |                 |
| 5 | 099 8021 3 BN | Hülse, Brushed nickel                                | sleeve, brushed nickel                            | 09.09.2022      |
| 6 | 260 9867 BN   | Schub-Rosette Ø185 mm mit Dichtungen, Brushed nickel | push rosette Ø185 mm with o-rings, brushed nickel | 07.07.2022      |
| 7 | 099 9090 3 BN | Umsteller, Brushed nickel                            | diverter, brushed nickel                          |                 |
|   |               |                                                      |                                                   |                 |
|   |               |                                                      |                                                   |                 |
|   |               |                                                      |                                                   |                 |
| 1 |               |                                                      |                                                   |                 |