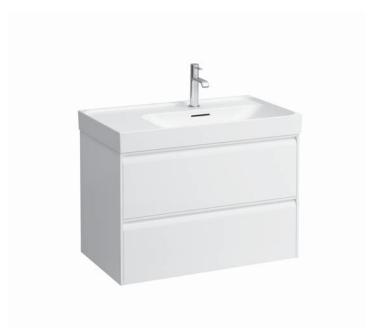

## Vanity unit 421592

| TECHNICAL DA        | TA                                               |                      |                                                 |
|---------------------|--------------------------------------------------|----------------------|-------------------------------------------------|
| Order no.           | 421592 / 2 drawers                               | Mounting information | The walls installed on must meet the require-   |
| Dimensions (WxHxD)  | 784 x 515 x 448 mm                               |                      | ments of the furniture in terms of weight and   |
| Matching for        | washbasin Meda, order no. 817115                 |                      | the supplied fastening elements. If this cannot |
| Specification       | Body/Front – 19 mm MDF panels, lacquered or      |                      | be guaranteed another method of installation    |
|                     | PVC furniture foil (only 267 - Wild oak)         |                      | needs to be chosen.                             |
|                     | integrated aluminium handles lacquered in body   | Colours Body/Front   | 260 – White matt                                |
|                     | color or anthracite (only 267 - Wild oak)        |                      | 266 - Traffic grey                              |
|                     | 2 full extension drawers, anthracite             |                      | 267 - Wild oak                                  |
|                     | (soft-close mechanism), incl. organizer          |                      | 465 - Cappuccino                                |
| Weight              | 30,0 kg                                          |                      | 990 - Specialcolor lacquered selection          |
| Accessories incl.   | Drawer organizer, U-shaped, order no. 496113     |                      | 999 - Multicolor lacquered selection            |
| Accessories excl.   | Towel holder chrome plated or lacquered,         |                      |                                                 |
|                     | order no. 493120                                 | Colours Towel holder |                                                 |
|                     | Towel rail, anodized aluminium, order no. 490951 | order no. 493120     | 004 - Chrome plated                             |
|                     | Space saving siphon, order no. 894240            |                      | 268 – White matt                                |
| Mounting acc. incl. | Installation set for furniture, order no. 493133 |                      | 450 - Black matt                                |
|                     |                                                  | order no. 490951     | 104 – Aluminium glossy                          |
|                     |                                                  |                      | 105 – Aluminium                                 |
|                     |                                                  |                      | 106 - Aluminium black                           |