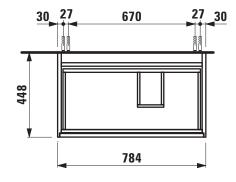

## Vanity unit 421592

| TECHNICAL DA        | TA                                               |                      |                                                 |
|---------------------|--------------------------------------------------|----------------------|-------------------------------------------------|
| Order no.           | 421592 / 2 drawers                               | Mounting information | The walls installed on must meet the require-   |
| Dimensions (WxHxD)  | 784 x 515 x 448 mm                               |                      | ments of the furniture in terms of weight and   |
| Matching for        | washbasin Meda, order no. 817115                 |                      | the supplied fastening elements. If this cannot |
| Specification       | Body/Front – 19 mm MDF panels, lacquered or      |                      | be guaranteed another method of installation    |
|                     | PVC furniture foil (only 267 - Wild oak)         |                      | needs to be chosen.                             |
|                     | integrated aluminium handles lacquered in body   | Colours Body/Front   | 260 – White matt                                |
|                     | color or anthracite (only 267 - Wild oak)        |                      | 266 - Traffic grey                              |
|                     | 2 full extension drawers, anthracite             |                      | 267 - Wild oak                                  |
|                     | (soft-close mechanism), incl. organizer          |                      | 465 - Cappuccino                                |
| Weight              | 30,0 kg                                          |                      | 990 - Specialcolor lacquered selection          |
| Accessories incl.   | Drawer organizer, U-shaped, order no. 496113     |                      | 999 - Multicolor lacquered selection            |
| Accessories excl.   | Towel holder chrome plated or lacquered,         |                      |                                                 |
|                     | order no. 493120                                 | Colours Towel holder |                                                 |
|                     | Towel rail, anodized aluminium, order no. 490951 | order no. 493120     | 004 - Chrome plated                             |
|                     | Space saving siphon, order no. 894240            |                      | 268 – White matt                                |
| Mounting acc. incl. | Installation set for furniture, order no. 493133 |                      | 450 - Black matt                                |
|                     |                                                  | order no. 490951     | 104 – Aluminium glossy                          |
|                     |                                                  |                      | 105 – Aluminium                                 |
|                     |                                                  |                      | 106 - Aluminium black                           |

## TECHNICAL DRAWINGS / S 1 : 20