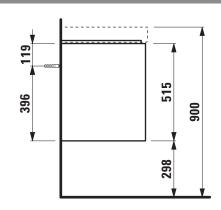

## Vanity unit 421592

| TECHNICAL DA        | TA                                               |                      |                                                 |
|---------------------|--------------------------------------------------|----------------------|-------------------------------------------------|
| Order no.           | 421592 / 2 drawers                               | Mounting information | The walls installed on must meet the require-   |
| Dimensions (WxHxD)  | 784 x 515 x 448 mm                               |                      | ments of the furniture in terms of weight and   |
| Matching for        | washbasin Meda, order no. 817115                 |                      | the supplied fastening elements. If this cannot |
| Specification       | Body/Front – 19 mm MDF panels, lacquered or      |                      | be guaranteed another method of installation    |
|                     | PVC furniture foil (only 267 - Wild oak)         |                      | needs to be chosen.                             |
|                     | integrated aluminium handles lacquered in body   | Colours Body/Front   | 260 – White matt                                |
|                     | color or anthracite (only 267 - Wild oak)        |                      | 266 - Traffic grey                              |
|                     | 2 full extension drawers, anthracite             |                      | 267 - Wild oak                                  |
|                     | (soft-close mechanism), incl. organizer          |                      | 465 - Cappuccino                                |
| Weight              | 30,0 kg                                          |                      | 990 - Specialcolor lacquered selection          |
| Accessories incl.   | Drawer organizer, U-shaped, order no. 496113     |                      | 999 - Multicolor lacquered selection            |
| Accessories excl.   | Towel holder chrome plated or lacquered,         |                      |                                                 |
|                     | order no. 493120                                 | Colours Towel holder |                                                 |
|                     | Towel rail, anodized aluminium, order no. 490951 | order no. 493120     | 004 - Chrome plated                             |
|                     | Space saving siphon, order no. 894240            |                      | 268 – White matt                                |
| Mounting acc. incl. | Installation set for furniture, order no. 493133 |                      | 450 - Black matt                                |
|                     |                                                  | order no. 490951     | 104 – Aluminium glossy                          |
|                     |                                                  |                      | 105 – Aluminium                                 |
|                     |                                                  |                      | 106 - Aluminium black                           |

## TECHNICAL DRAWINGS / S 1 : 20