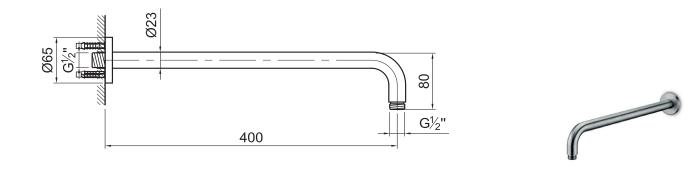

Connection: Thread:

Dimension package: Total weight: Package weight: G ½" (ø15mm / 0.6") British Standard Pipe (BSP)

L 52 x W 15,5 x H 6 cm 0.7 kg 0.16 kg

7 year warranty - The general conditions can be found on our website: www.jee-o.com/downloads