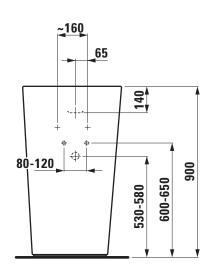

## Floorstanding washbasin with wall connection 81180.4

| TECHNICAL DATA        |                                            |
|-----------------------|--------------------------------------------|
| Order no.             | 81180.4                                    |
| Certified to          | EN 31                                      |
| Dimensions            | 525 x 435 mm                               |
| Specification         | floorstanding with wall connection         |
|                       | Charge 104 – 1 centre tap hole             |
| Special specification | Charge 109 – without tap hole              |
| Weight                | 48,0 kg                                    |
| Mounting acc. incl.   | Charge 104 – waste and overflow system,    |
|                       | order no. 89194.4                          |
|                       | chrome-plated cover, order no. 89194.9     |
|                       | Charge 109 - valve without overflow always |
|                       | open, order no. 89543.9                    |
|                       | Fixing set, order no. 89175.5              |

## SPECIFICATION TEXT

Floorstanding washbasin with wall connection Laufen-PALOMBA COLLECTION, sanitary ceramic

EN 31

dimensions 525 x 435 mm, asymmetric

1 tap hole, concealed waste and overflow system, chrome-plated cover, with integrated pedestal

## TECHNICAL DRAWINGS / S 1 : 20