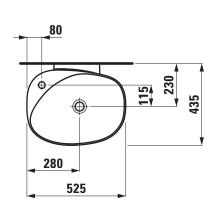

## Floorstanding washbasin with wall connection 81180.4

| TECHNICAL DATA        |                                            |
|-----------------------|--------------------------------------------|
| Order no.             | 81180.4                                    |
| Certified to          | EN 31                                      |
| Dimensions            | 525 x 435 mm                               |
| Specification         | floorstanding with wall connection         |
|                       | Charge 104 – 1 centre tap hole             |
| Special specification | Charge 109 – without tap hole              |
| Weight                | 48,0 kg                                    |
| Mounting acc. incl.   | Charge 104 – waste and overflow system,    |
|                       | order no. 89194.4                          |
|                       | chrome-plated cover, order no. 89194.9     |
|                       | Charge 109 - valve without overflow always |
|                       | open, order no. 89543.9                    |
|                       | Fixing set, order no. 89175.5              |

## SPECIFICATION TEXT

Floorstanding washbasin with wall connection Laufen-PALOMBA COLLECTION, sanitary ceramic

EN 31

dimensions 525 x 435 mm, asymmetric

1 tap hole, concealed waste and overflow system, chrome-plated cover, with integrated pedestal

## TECHNICAL DRAWINGS / S 1 : 20