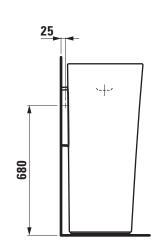

## Floorstanding washbasin with wall connection 81180.4

| TECHNICAL DATA        |                                            |
|-----------------------|--------------------------------------------|
| Order no.             | 81180.4                                    |
| Certified to          | EN 31                                      |
| Dimensions            | 525 x 435 mm                               |
| Specification         | floorstanding with wall connection         |
|                       | Charge 104 – 1 centre tap hole             |
| Special specification | Charge 109 – without tap hole              |
| Weight                | 48,0 kg                                    |
| Mounting acc. incl.   | Charge 104 – waste and overflow system,    |
|                       | order no. 89194.4                          |
|                       | chrome-plated cover, order no. 89194.9     |
|                       | Charge 109 - valve without overflow always |
|                       | open, order no. 89543.9                    |
|                       | Fixing set, order no. 89175.5              |

## SPECIFICATION TEXT

Floorstanding washbasin with wall connection Laufen-PALOMBA COLLECTION, sanitary ceramic

EN 31

dimensions 525 x 435 mm, asymmetric

1 tap hole, concealed waste and overflow system, chrome-plated cover, with integrated pedestal

## TECHNICAL DRAWINGS / S 1 : 20