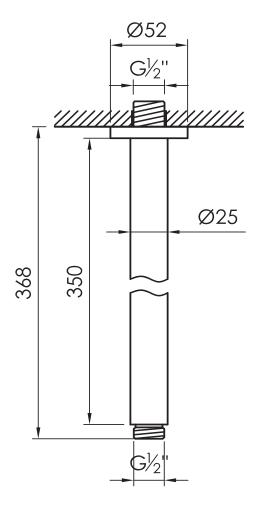

## JEE-O slimline ceiling shower 35

Article code:

801-6830 Brushed

801-6833

Stuctured black

801-6834

PVD coated bronze

801-6835

PVD coated matt gold

Material: Stainless Steel r304

download JEE-O shower and taps manual Cleaning instructions:

on our website: www.jee-o.com

Note: to complete with JEE-O slimline shower heads

Connection: Thread:

G ½" (ø15mm / 0.6") British Standard Pipe (BSP)

Dimension package: Total weight: Package weight:

L 39.5 x W 6 x H 4 cm 0.4 kg 0.05 kg

7 year warranty - The general conditions can be found on our website: www.jee-o.com/downloads