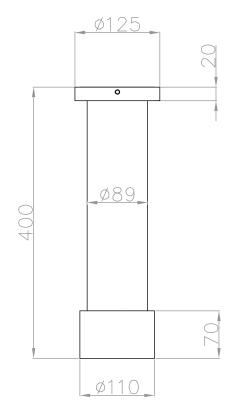

## JEE-0 JEE-O soho ceiling shower

Article code: 700-6800

RAW 700-6802

1.5 Electro powder spray hammercoated black

Material: Stainless Steel r304

Cleaning instructions: download JEE-O shower and taps manual

on our website: www.jee-o.com

Flow at water of 38°C /100,4°F: 12I /3.2gal p/m at 3bar pressure

Connection:

G ½" (ø15mm / 0.6") nylon<sup>(out)</sup>/epdm<sup>(in)</sup> flexhose with brass swivel British Standard Pipe (BSP)

Thread: British Standard F

Dimension package: L 47 x W 18 x H 18 cm

Total weight: 3.1 kg
Package weight: 0.4 kg

7 year warranty - The general conditions can be found on our website: www.jee-o.com/downloads