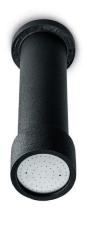

## JEE-0 JEE-O soho ceiling shower

Article code: 700-6800

RAW 700-6802

1.5 Electro powder spray hammercoated black

Material: Stainless Steel r304

Cleaning instructions: download JEE-O shower and taps manual