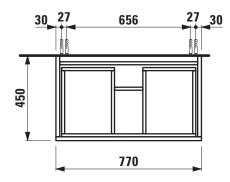

## **LAUFEN PRO FURNITURE**

Vanity unit 48306.1 48306.2

| Order no.          | 48306.1 – 1 drawer                                | Mounting acc. incl.  | Installation set for furniture, order no. 49120.6 |
|--------------------|---------------------------------------------------|----------------------|---------------------------------------------------|
|                    | 48306.2 - 1 drawer, 1 interior drawer             | -                    | 49114.0                                           |
| Dimensions (WxHxD) | 770 x 392 x 450 mm                                | Mounting information | The walls installed on must meet the require-     |
| Matching for       | Washbasin, order no. 81395.6                      |                      | ments of the furniture in terms of weight and     |
| Specification      | Body/Front - MDF board with PVC foil              |                      | the supplied fastening elements. If this cannot   |
|                    | Integrated handle in the front                    |                      | be guaranteed another method of installation      |
| Weight             | 48306.1 / 25,0 kg                                 |                      | needs to be chosen. For example with feet.        |
|                    | 48306.2 / 29,0 kg                                 | Colours              | 463 - White matt                                  |
| Accessories incl.  | Drawer organizer, U-shaped, order no. 49611.3     |                      | 475 – White glossy                                |
|                    | (only 48306.2)                                    |                      | 423 - Wenge                                       |
| Accessories excl.  | Feet (2 pieces), aluminium, order no. 48310.3     |                      | 999 – 39 other lacquered colours                  |
|                    | Towel rail, anodized aluminium, order no. 49095.2 |                      |                                                   |
|                    | Space saving siphon, order no. 89424.0            |                      |                                                   |

## TECHNICAL DRAWINGS / S 1 : 20

LAUFEN