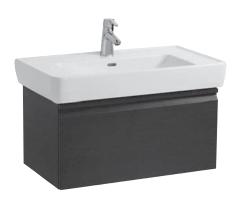

## **LAUFEN PRO FURNITURE**

Vanity unit 48306.1 48306.2

| Order no.          | 48306.1 – 1 drawer                                | Mounting acc. incl.  | Installation set for furniture, order no. 49120.6 |
|--------------------|---------------------------------------------------|----------------------|---------------------------------------------------|
|                    | 48306.2 - 1 drawer, 1 interior drawer             | -                    | 49114.0                                           |
| Dimensions (WxHxD) | 770 x 392 x 450 mm                                | Mounting information | The walls installed on must meet the require-     |
| Matching for       | Washbasin, order no. 81395.6                      |                      | ments of the furniture in terms of weight and     |
| Specification      | Body/Front - MDF board with PVC foil              |                      | the supplied fastening elements. If this cannot   |
|                    | Integrated handle in the front                    |                      | be guaranteed another method of installation      |
| Weight             | 48306.1 / 25,0 kg                                 |                      | needs to be chosen. For example with feet.        |
|                    | 48306.2 / 29,0 kg                                 | Colours              | 463 - White matt                                  |
| Accessories incl.  | Drawer organizer, U-shaped, order no. 49611.3     |                      | 475 – White glossy                                |
|                    | (only 48306.2)                                    |                      | 423 - Wenge                                       |
| Accessories excl.  | Feet (2 pieces), aluminium, order no. 48310.3     |                      | 999 – 39 other lacquered colours                  |
|                    | Towel rail, anodized aluminium, order no. 49095.2 |                      |                                                   |
|                    | Space saving siphon, order no. 89424.0            |                      |                                                   |