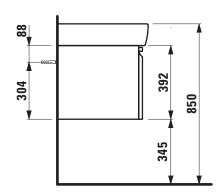

## **LAUFEN PRO FURNITURE**

Vanity unit 48306.1 48306.2

| Order no.          | 48306.1 – 1 drawer                                | Mounting acc. incl.  | Installation set for furniture, order no. 49120.6 |
|--------------------|---------------------------------------------------|----------------------|---------------------------------------------------|
|                    | 48306.2 - 1 drawer, 1 interior drawer             | -                    | 49114.0                                           |
| Dimensions (WxHxD) | 770 x 392 x 450 mm                                | Mounting information | The walls installed on must meet the require-     |
| Matching for       | Washbasin, order no. 81395.6                      |                      | ments of the furniture in terms of weight and     |
| Specification      | Body/Front - MDF board with PVC foil              |                      | the supplied fastening elements. If this cannot   |
|                    | Integrated handle in the front                    |                      | be guaranteed another method of installation      |
| Weight             | 48306.1 / 25,0 kg                                 |                      | needs to be chosen. For example with feet.        |
|                    | 48306.2 / 29,0 kg                                 | Colours              | 463 - White matt                                  |
| Accessories incl.  | Drawer organizer, U-shaped, order no. 49611.3     |                      | 475 – White glossy                                |
|                    | (only 48306.2)                                    |                      | 423 - Wenge                                       |
| Accessories excl.  | Feet (2 pieces), aluminium, order no. 48310.3     |                      | 999 – 39 other lacquered colours                  |
|                    | Towel rail, anodized aluminium, order no. 49095.2 |                      |                                                   |
|                    | Space saving siphon, order no. 89424.0            |                      |                                                   |

## TECHNICAL DRAWINGS / S 1 : 20

LAUFEN