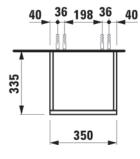

## **CASE FOR PALACE FURNITURE**

Tall cabinet 40202.1 40202.2

| TECHNICAL DA       | TA                                   |                      |                                                 |
|--------------------|--------------------------------------|----------------------|-------------------------------------------------|
| Order no.          | 40202.1 / door hinge left            | Accessories excl.    | height 395 mm, order no. 48309.6                |
|                    | 40202.2 / door hinge right           |                      | height 410 mm, order no. 48309.7                |
| Dimensions (WxHxD) | 350 x 1650 x 335 mm                  | Mounting acc. incl.  | Installation set, order no. 49665.0             |
| Specification      | Body/Front - MDF board with PVC foil | Mounting information | The walls installed on must meet the require-   |
|                    | Aluminum handle bar on the front     |                      | ments of the furniture in terms of weight and   |
|                    | 1 door                               |                      | the supplied fastening elements. If this cannot |
|                    | 4 glass shelves (adjustable)         |                      | be guaranteed another method of installation    |
| Weight             | 39,0 kg                              |                      | needs to be chosen. For example with feet.      |
| Accessories excl.  | Feet (2 pieces), aluminium,          | Colours              | 463 – White                                     |
|                    | height 335 mm, order no. 48309.4     |                      | 519 - Chalked oak                               |
|                    | height 380 mm, order no. 48309.5     |                      | 548 - Anthracite oak                            |
|                    |                                      |                      | 999 – 38 other lacquered colours on request     |

## TECHNICAL DRAWINGS / S 1 : 20