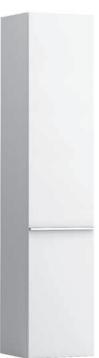

## **CASE FOR PALACE FURNITURE**

Tall cabinet 40202.1 40202.2

| TECHNICAL DA       | TA                                   |                      |                                                 |
|--------------------|--------------------------------------|----------------------|-------------------------------------------------|
| Order no.          | 40202.1 / door hinge left            | Accessories excl.    | height 395 mm, order no. 48309.6                |
|                    | 40202.2 / door hinge right           |                      | height 410 mm, order no. 48309.7                |
| Dimensions (WxHxD) | 350 x 1650 x 335 mm                  | Mounting acc. incl.  | Installation set, order no. 49665.0             |
| Specification      | Body/Front - MDF board with PVC foil | Mounting information | The walls installed on must meet the require-   |
|                    | Aluminum handle bar on the front     |                      | ments of the furniture in terms of weight and   |
|                    | 1 door                               |                      | the supplied fastening elements. If this cannot |
|                    | 4 glass shelves (adjustable)         |                      | be guaranteed another method of installation    |
| Weight             | 39,0 kg                              |                      | needs to be chosen. For example with feet.      |
| Accessories excl.  | Feet (2 pieces), aluminium,          | Colours              | 463 – White                                     |
|                    | height 335 mm, order no. 48309.4     |                      | 519 - Chalked oak                               |
|                    | height 380 mm, order no. 48309.5     |                      | 548 - Anthracite oak                            |
|                    |                                      |                      | 999 – 38 other lacquered colours on request     |