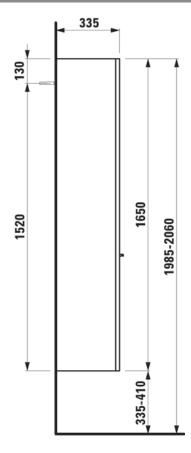

## **CASE FOR PALACE FURNITURE**

Tall cabinet 40202.1 40202.2

| TECHNICAL DA       | TA                                   |                      |                                                 |
|--------------------|--------------------------------------|----------------------|-------------------------------------------------|
| Order no.          | 40202.1 / door hinge left            | Accessories excl.    | height 395 mm, order no. 48309.6                |
|                    | 40202.2 / door hinge right           |                      | height 410 mm, order no. 48309.7                |
| Dimensions (WxHxD) | 350 x 1650 x 335 mm                  | Mounting acc. incl.  | Installation set, order no. 49665.0             |
| Specification      | Body/Front - MDF board with PVC foil | Mounting information | The walls installed on must meet the require-   |
|                    | Aluminum handle bar on the front     |                      | ments of the furniture in terms of weight and   |
|                    | 1 door                               |                      | the supplied fastening elements. If this cannot |
|                    | 4 glass shelves (adjustable)         |                      | be guaranteed another method of installation    |
| Weight             | 39,0 kg                              |                      | needs to be chosen. For example with feet.      |
| Accessories excl.  | Feet (2 pieces), aluminium,          | Colours              | 463 – White                                     |
|                    | height 335 mm, order no. 48309.4     |                      | 519 - Chalked oak                               |
|                    | height 380 mm, order no. 48309.5     |                      | 548 - Anthracite oak                            |
|                    |                                      |                      | 999 – 38 other lacquered colours on request     |

## TECHNICAL DRAWINGS / S 1 : 20