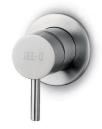

## JEE-O slimline mixer 01 small

Article code:

Cartridge:

800-2400 Brushed

800-2403 Stuctured black

800-2404 PVD coated bronze

800-2405

PVD coated matt gold

Material: Stainless Steel r304

download JEE-O shower and taps manual Cleaning instructions:

on our website: www.jee-o.com

Sedal ceramic mixing mechanism (40mm), item code 005-0102

Flow at water of 38°C /100,4°F. 111 /2,9gal p/m at 3bar pressure Connection: Thread:  $3 \times G \frac{1}{2}$ " (ø15mm / 0.6") British Standard Pipe (BSP)