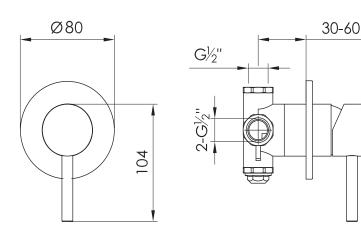

Material: Stainless Steel r304

download JEE-O shower and taps manual Cleaning instructions:

on our website: www.jee-o.com

Sedal ceramic mixing mechanism (40mm), item code 005-0102

Flow at water of 38°C /100,4°F. 111 /2,9gal p/m at 3bar pressure Connection: Thread:  $3 \times G \frac{1}{2}$ " (ø15mm / 0.6") British Standard Pipe (BSP)

Dimension package: Total weight: L 23 x W 15 x H 16 cm 1.26 kg 0,27 kg

Package weight:

7 year warranty - The general conditions can be found on our website: www.jee-o.com/downloads

HS code: 84818011900

SLS BS EN 817 Approvals: