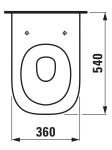

|
| Mounting acc. incl. | Installation tape, order no. 89299.2             | Further options / accessories: Surface refinement LCC (only white)    |
|                     | Laufen EasyFit 2.0 system M12                    | WC seat and cover: Duroplast, removable, with stainless steel plug-in |
|                     | Antinoise set, order no. 89269.7                 | hinges, with hollow space fixation, with automatic lowering system    |
| Mounting acc. excl. | Stone screw fastening kit M12                    | Order no. 86611.0                                                     |
| Colours             | see colour table                                 |                                                                       |

## TECHNICAL DRAWINGS / S 1 : 20