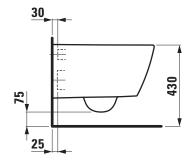

|
| Mounting acc. incl. | Installation tape, order no. 89299.2             | Further options / accessories: Surface refinement LCC (only white)    |
|                     | Laufen EasyFit 2.0 system M12                    | WC seat and cover: Duroplast, removable, with stainless steel plug-in |
|                     | Antinoise set, order no. 89269.7                 | hinges, with hollow space fixation, with automatic lowering system    |
| Mounting acc. excl. | Stone screw fastening kit M12                    | Order no. 86611.0                                                     |
| Colours             | see colour table                                 |                                                                       |

## TECHNICAL DRAWINGS / S 1 : 20