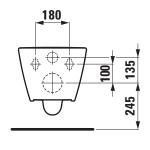

|
| Mounting acc. incl. | Installation tape, order no. 89299.2             | Further options / accessories: Surface refinement LCC (only white)    |
|                     | Laufen EasyFit 2.0 system M12                    | WC seat and cover: Duroplast, removable, with stainless steel plug-in |
|                     | Antinoise set, order no. 89269.7                 | hinges, with hollow space fixation, with automatic lowering system    |
| Mounting acc. excl. | Stone screw fastening kit M12                    | Order no. 86611.0                                                     |
| Colours             | see colour table                                 |                                                                       |

## TECHNICAL DRAWINGS / S 1 : 20