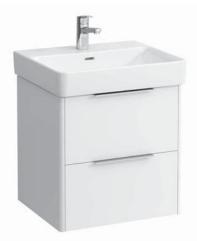

## Vanity unit 40217.2

## TECHNICAL DATA

| I EOIIMIOAE DA     |                                                   |                                |                      |                                                    |
|--------------------|---------------------------------------------------|--------------------------------|----------------------|----------------------------------------------------|
| Order no.          | 40217.2 / 2 drawers                               |                                | Accessories incl.    | Drawer organizer, U-shaped, order no. 49611.3      |
| Dimensions (WxHxD) | 520 x 515 x 438 mm                                |                                | Accessories excl.    | Feet (2 pieces), anodized aluminium,               |
| Matching for       | Washbasin, order no. 81096.2                      |                                |                      | order no. 40299.1                                  |
| Specification      | Body/Front                                        |                                |                      | Towel rail, anodized aluminium,                    |
|                    | White matt:                                       | Body MDF with PVC foil (post-  |                      | order no. 49095.1                                  |
|                    |                                                   | forming)                       |                      | Space saving siphon, order no. 89424.0             |
|                    |                                                   | Front MDF with PVC foil and    | Mounting acc. incl.  | Installation set for furniture, order no. 49114.0, |
|                    |                                                   | ABS edges                      |                      | 49301.5                                            |
|                    | White glossy:                                     | Body MDF with PET foil (post-  | Mounting information | The walls installed on must meet the require-      |
|                    |                                                   | forming)                       |                      | ments of the furniture in terms of weight and      |
|                    |                                                   | Front MDF with PET foil and    |                      | the supplied fastening elements. If this cannot    |
|                    |                                                   | ABS edges                      |                      | be guaranteed another method of installation       |
|                    | Elm light/dark: Body particle board with CPL foil |                                |                      | needs to be chosen. For example with feet.         |
|                    |                                                   | Front melamine coated particle | Colours              | 260 – White matt                                   |
|                    |                                                   | board with ABS edges           |                      | 261 – White glossy                                 |
|                    | anodized aluminium handle bars on the top of      |                                |                      | 262 – Light elm                                    |
|                    | the drawers                                       |                                |                      | 263 – Dark brown elm                               |
|                    | 2 full extension drawers (soft-close mechanism)   |                                |                      | 999 – 39 other lacquered colours on request        |
| Weight             | 21,5 kg                                           |                                |                      |                                                    |