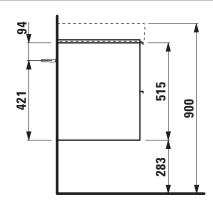

## TECHNICAL DATA

| I EOIIMIOAE DA     |                                                   |                                |                      |                                                    |
|--------------------|---------------------------------------------------|--------------------------------|----------------------|----------------------------------------------------|
| Order no.          | 40217.2 / 2 drawers                               |                                | Accessories incl.    | Drawer organizer, U-shaped, order no. 49611.3      |
| Dimensions (WxHxD) | 520 x 515 x 438 mm                                |                                | Accessories excl.    | Feet (2 pieces), anodized aluminium,               |
| Matching for       | Washbasin, order no. 81096.2                      |                                |                      | order no. 40299.1                                  |
| Specification      | Body/Front                                        |                                |                      | Towel rail, anodized aluminium,                    |
|                    | White matt:                                       | Body MDF with PVC foil (post-  |                      | order no. 49095.1                                  |
|                    |                                                   | forming)                       |                      | Space saving siphon, order no. 89424.0             |
|                    |                                                   | Front MDF with PVC foil and    | Mounting acc. incl.  | Installation set for furniture, order no. 49114.0, |
|                    |                                                   | ABS edges                      |                      | 49301.5                                            |
|                    | White glossy:                                     | Body MDF with PET foil (post-  | Mounting information | The walls installed on must meet the require-      |
|                    |                                                   | forming)                       |                      | ments of the furniture in terms of weight and      |
|                    |                                                   | Front MDF with PET foil and    |                      | the supplied fastening elements. If this cannot    |
|                    |                                                   | ABS edges                      |                      | be guaranteed another method of installation       |
|                    | Elm light/dark: Body particle board with CPL foil |                                |                      | needs to be chosen. For example with feet.         |
|                    |                                                   | Front melamine coated particle | Colours              | 260 – White matt                                   |
|                    |                                                   | board with ABS edges           |                      | 261 – White glossy                                 |
|                    | anodized aluminium handle bars on the top of      |                                |                      | 262 – Light elm                                    |
|                    | the drawers                                       |                                |                      | 263 – Dark brown elm                               |
|                    | 2 full extension drawers (soft-close mechanism)   |                                |                      | 999 – 39 other lacquered colours on request        |
| Weight             | 21,5 kg                                           |                                |                      |                                                    |

## TECHNICAL DRAWINGS / S 1 : 20