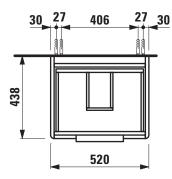

## TECHNICAL DATA

| I EOIIMIOAE DA     |                                                   |                                |                      |                                                    |
|--------------------|---------------------------------------------------|--------------------------------|----------------------|----------------------------------------------------|
| Order no.          | 40217.2 / 2 drawers                               |                                | Accessories incl.    | Drawer organizer, U-shaped, order no. 49611.3      |
| Dimensions (WxHxD) | 520 x 515 x 438 mm                                |                                | Accessories excl.    | Feet (2 pieces), anodized aluminium,               |
| Matching for       | Washbasin, order no. 81096.2                      |                                |                      | order no. 40299.1                                  |
| Specification      | Body/Front                                        |                                |                      | Towel rail, anodized aluminium,                    |
|                    | White matt:                                       | Body MDF with PVC foil (post-  |                      | order no. 49095.1                                  |
|                    |                                                   | forming)                       |                      | Space saving siphon, order no. 89424.0             |
|                    |                                                   | Front MDF with PVC foil and    | Mounting acc. incl.  | Installation set for furniture, order no. 49114.0, |
|                    |                                                   | ABS edges                      |                      | 49301.5                                            |
|                    | White glossy:                                     | Body MDF with PET foil (post-  | Mounting information | The walls installed on must meet the require-      |
|                    |                                                   | forming)                       |                      | ments of the furniture in terms of weight and      |
|                    |                                                   | Front MDF with PET foil and    |                      | the supplied fastening elements. If this cannot    |
|                    |                                                   | ABS edges                      |                      | be guaranteed another method of installation       |
|                    | Elm light/dark: Body particle board with CPL foil |                                |                      | needs to be chosen. For example with feet.         |
|                    |                                                   | Front melamine coated particle | Colours              | 260 – White matt                                   |
|                    |                                                   | board with ABS edges           |                      | 261 – White glossy                                 |
|                    | anodized aluminium handle bars on the top of      |                                |                      | 262 – Light elm                                    |
|                    | the drawers                                       |                                |                      | 263 – Dark brown elm                               |
|                    | 2 full extension drawers (soft-close mechanism)   |                                |                      | 999 – 39 other lacquered colours on request        |
| Weight             | 21,5 kg                                           |                                |                      |                                                    |

## TECHNICAL DRAWINGS / S 1 : 20