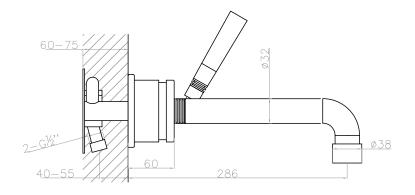

Note: UV radiation and extreme temperature can affect the color and structure of the JEE-O soho basin wall surface.

Article code:

700-1502

Material: Coating: Cartridge:

Cleaning: Connection:

Stainless Steel r304 hammercoat black (1.5) Electro powder spray Sedal ceramic mixing mechanism (progressive)

cleaning vinegar or alcohol ø15mm / 0.6"

Flow <sup>at water of 38°C /100,4°F</sup>: 10I /2,6gal p/m at 3bar presure

Dimension package:

Total weight: Package weight: 2 year warranty

HS code: 84818011900

L 56 x W 34 x H 17 cm 4.4 kg / 9.7 lbs 0.9 kg / 2.0lbs