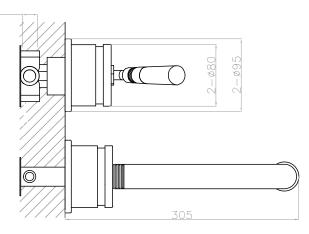

Note: UV radiation and extreme temperature can affect the color and structure of the JEE-O soho basin wall surface.

Article code:

700-1502

Material: Coating: Cartridge:

Cleaning: Connection:

Stainless Steel r304 hammercoat black (1.5) Electro powder spray Sedal ceramic mixing mechanism (progressive)

cleaning vinegar or alcohol ø15mm / 0.6"

Flow <sup>at water of 38°C /100,4°F</sup>: 10I /2,6gal p/m at 3bar presure

Dimension package:

Total weight: Package weight: 2 year warranty

HS code: 84818011900

L 56 x W 34 x H 17 cm 4.4 kg / 9.7 lbs 0.9 kg / 2.0lbs