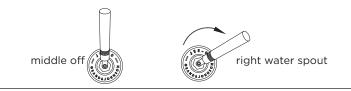

Note: UV radiation and extreme temperature can affect the color and structure of the JEE-O soho basin wall surface.



Article code:

700-1502

Material: Coating: Cartridge:

Cleaning: Connection:

Stainless Steel r304 hammercoat black (1.5) Electro powder spray Sedal ceramic mixing mechanism (progressive)

cleaning vinegar or alcohol ø15mm / 0.6"

Flow <sup>at water of 38°C /100,4°F</sup>: 10I /2,6gal p/m at 3bar presure

Dimension package:

Total weight: Package weight: 2 year warranty

HS code: 84818011900

L 56 x W 34 x H 17 cm 4.4 kg / 9.7 lbs 0.9 kg / 2.0lbs

SLS BS EN 817, SS 375, AS/NZS 4020, BS EN