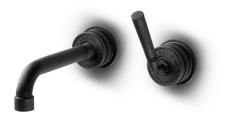

Note: UV radiation and extreme temperature can affect the color and structure of the JEE-O soho basin wall surface.

Article code:

700-1502

Material: Coating: Cartridge:

Cleaning: Connection:

Stainless Steel r304 hammercoat black (1.5) Electro powder spray Sedal ceramic mixing mechanism (progressive)