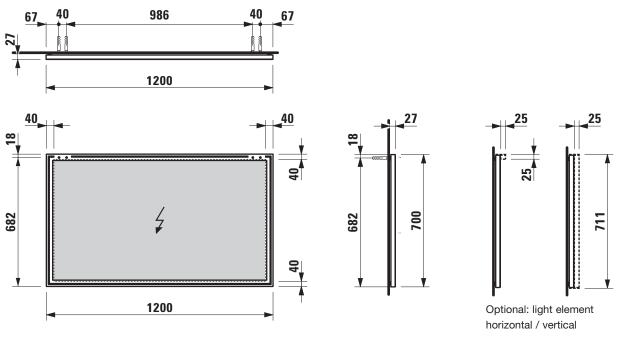

upplied |
|                    | 44752.1 - without switch                        |                      | fasteners. This can not be guaranteed, another       |
|                    | 1x 20W, 4000 Kelvin (daylight), IP44, 230V      |                      | method of attachment is chosen.                      |
|                    | 44752.2 - with sensor switch integrated in the  |                      | 230V power supply required (only for mirror with     |
|                    | mirror aluminium frame (bottom side)            |                      | light element).                                      |
|                    | 1x 20W, 4000 Kelvin (daylight), IP44, 230V      | ·                    |                                                      |

## TECHNICAL DRAWINGS / S 1 : 20