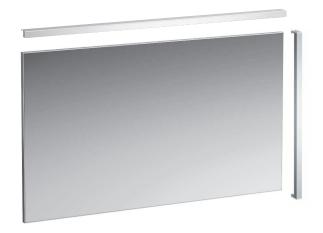

## **FRAME 25 MIRROR**

Mirror without light element

4**4740.7** 

Light element for mirror

44752.1 44752.2 44757.1

4**4757.2** 

| TECHNICAL DATA     |                                                 |                      |                                                      |
|--------------------|-------------------------------------------------|----------------------|------------------------------------------------------|
| Order no.          | 44740.7 / mirror                                | Specification        | LED light element vertical:                          |
|                    | 44752.1, 44757.1 / light element                |                      | fixation with integrated non hinge system            |
|                    | 44752.2, 44757.2 / light element with switch    |                      | 44757.1 - vertical, without switch                   |
| Certified to       | IP44 / 44752.1, 44752.2, 44757.1, 44757.2       |                      | 1x 12W, 4000 Kelvin (daylight), IP44, 230V           |
| Dimensions (WxHxD) | 1200 x 700 x 23 mm (+4 mm gap to wall) / mirror |                      | 44757.2 - vertical, with sensor switch               |
|                    | 1200 x 25 x 25 mm / light element horizontal    |                      | integrated in the mirror aluminium frame             |
|                    | 25 x 711 x 25 mm / light element vertical       |                      | 1x 12W, 4000 Kelvin (daylight), IP44, 230V           |
| Specification      | Mirror without light:                           | Weight               | 44740.7 – 11,5 kg                                    |
|                    | mirror glass 4 mm with security foil on the     |                      | 44752.1, 44752.2 – 2,5 kg                            |
|                    | back side, integrated in aluminium frame        |                      | 44757.1, 44757.2 – 1,5 kg                            |
|                    | electro polished                                | Mounting acc. incl.  | Installation set for mirror, order no. 49831.5       |
|                    | LED light element horizontal:                   | Mounting information | The fortification walls must meet the requirements   |
|                    | fixation with integrated non hinge system       |                      | of the furniture in terms of weight and the supplied |
|                    | 44752.1 - without switch                        |                      | fasteners. This can not be guaranteed, another       |
|                    | 1x 20W, 4000 Kelvin (daylight), IP44, 230V      |                      | method of attachment is chosen.                      |
|                    | 44752.2 - with sensor switch integrated in the  |                      | 230V power supply required (only for mirror with     |
|                    | mirror aluminium frame (bottom side)            |                      | light element).                                      |
|                    | 1x 20W, 4000 Kelvin (daylight), IP44, 230V      | ·                    |                                                      |