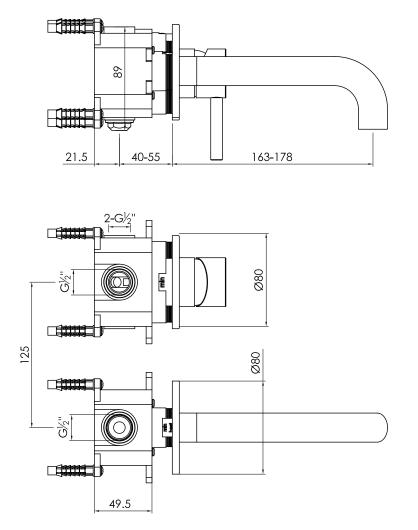

Article code:

Material: Cleaning instructions: Cartridge:

Flow <sup>at water of 38°C /100,4°F.</sup>

800-1510
Brushed
800-1513
Stuctured black
800-1514
PVD coated bronze
800-1515
PVD coated matt gold
Stainless Steel r304
download JEE-O shower and taps manual on our website: www.jee-o.com
Sedal ceramic mixing mechanism (35mm), item code 005-0101

12I /3.2gal p/m at 3bar pressure

Connection: Thread:

Dimension package: Total weight: Package weight: 4 x G ½" (ø15mm / 0.6") British Standard Pipe (BSP)

L 29 x W 25 x H 17cm 2.21 kg 0.68 kg

7 year warranty - The general conditions can be found on our website: www.jee-o.com/downloads