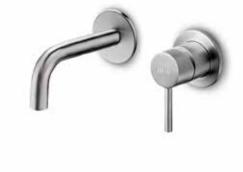

Article code:

Material: Cleaning instructions: Cartridge:

Flow <sup>at water of 38°C /100,4°F.</sup>

800-1510
Brushed
800-1513
Stuctured black
800-1514
PVD coated bronze
800-1515
PVD coated matt gold
Stainless Steel r304
download JEE-O shower and taps manual on our website: www.jee-o.com
Sedal ceramic mixing mechanism (35mm), item code 005-0101

12I /3.2gal p/m at 3bar pressure

Connection: Thread:

Dimension package: Total weight: Package weight: 4 x G ½" (ø15mm / 0.6") British Standard Pipe (BSP)

L 29 x W 25 x H 17cm 2.21 kg 0.68 kg

7 year warranty - The general conditions can be found on our website: www.jee-o.com/downloads