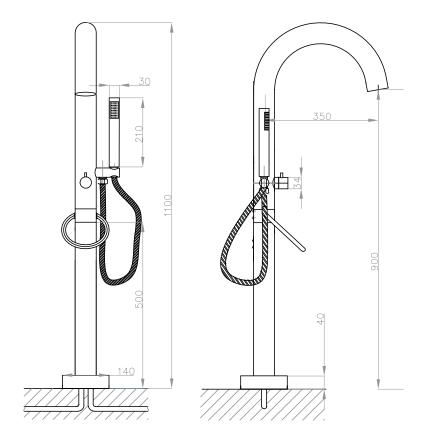

## JEE-O original bath mixer

up - waterflow on

right - cold

100-3110 Brushed

down - waterflow off

Material:

Stainless Steel r304

Cleaning instructions:

Flow at water of 38  $^{\circ}$  C /100,4  $^{\circ}$  F.

10l p/m at 3bar pressure

Flexhose:

150 cm length

Connection:

2 x G ½" (Ø15mm / 0.6") nylon<sup>(out)</sup>/epdm<sup>(in)</sup> flexhose with brass swivel

British Standard Pipe (BSP) Thread:

Dimension package: L 68 x W 53 x H 21 cm 10.0 kg Total weight:

Package weight: Placing on a water-tight floor

7 year warranty - The general conditions can be found on our website: www.jee-o.com/downloads