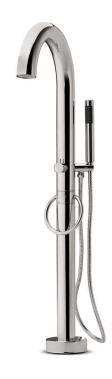

## JEE-O original bath mixer

up - waterflow on

right - cold

100-3110 Brushed

down - waterflow off

Material:

Stainless Steel r304

Cleaning instructions:

Flow at water of 38  $^{\circ}$  C /100,4  $^{\circ}$  F.

10l p/m at 3bar pressure

Flexhose:

150 cm length

Connection:

2 x G ½" (Ø15mm / 0.6") nylon<sup>(out)</sup>/epdm<sup>(in)</sup> flexhose with brass swivel

British Standard Pipe (BSP) Thread:

Dimension package: L 68 x W 53 x H 21 cm 10.0 kg Total weight:

Package weight: Placing on a water-tight floor

7 year warranty - The general conditions can be found on our website: www.jee-o.com/downloads