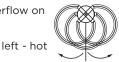

## JEE-O original bath mixer

up - waterflow on

right - cold

100-3110 Brushed

down - waterflow off

Material:

Stainless Steel r304

Cleaning instructions: