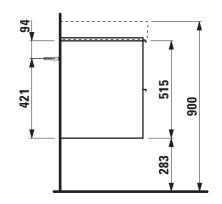

## TECHNICAL DATA

| Order no.          | 40251.4 / 4 drawers                               |                                | Accessories excl.   | Feet (2 pieces), anodized aluminium,               |
|--------------------|---------------------------------------------------|--------------------------------|---------------------|----------------------------------------------------|
| Dimensions (WxHxD) | 1258 x 515 x 438 mm                               |                                |                     | order no. 40299.1                                  |
| Matching for       | Double washbasin, order no. 81496.8               |                                |                     | Towel rail, anodized aluminium,                    |
| Specification      | Body/Front                                        |                                |                     | order no. 49095.1                                  |
|                    | White matt:                                       | Body MDF with PVC foil (post-  |                     | Space saving siphon, order no. 89424.1             |
|                    |                                                   | forming)                       | Mounting acc. incl. | Installation set for furniture, order no. 49260.5, |
|                    |                                                   | Front MDF with PVC foil and    |                     | 49301.5                                            |
|                    |                                                   | ABS edges                      |                     | The walls installed on must meet the require-      |
|                    | White glossy:                                     | Body MDF with PET foil (post-  |                     | ments of the furniture in terms of weight and      |
|                    |                                                   | forming)                       |                     | the supplied fastening elements. If this cannot    |
|                    |                                                   | Front MDF with PET foil and    |                     | be guaranteed another method of installation       |
|                    |                                                   | ABS edges                      |                     | needs to be chosen. For example with feet.         |
|                    | Elm light/dark: Body particle board with CPL foil |                                | Colours             | 260 – White matt                                   |
|                    |                                                   | Front melamine coated particle |                     | 261 – White glossy                                 |
|                    |                                                   | board with ABS edges           |                     | 262 – Light elm                                    |
|                    | anodized aluminium handle bars on the top of      |                                |                     | 263 – Dark brown elm                               |
|                    | the drawers                                       |                                |                     | 999 – 39 other lacquered colours on request        |
|                    | 4 full extension drawers (soft-close mechanism)   |                                |                     |                                                    |
| Weight             | 46,8 kg                                           |                                |                     |                                                    |