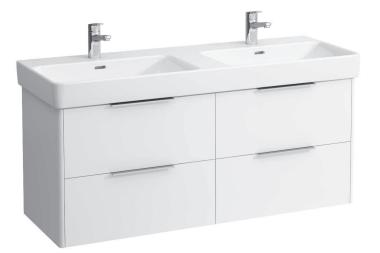

## Vanity unit 40251.4

## TECHNICAL DATA

| Order no.          | 40251.4 / 4 drawers                               |                                | Accessories excl.   | Feet (2 pieces), anodized aluminium,               |
|--------------------|---------------------------------------------------|--------------------------------|---------------------|----------------------------------------------------|
| Dimensions (WxHxD) | 1258 x 515 x 438 mm                               |                                |                     | order no. 40299.1                                  |
| Matching for       | Double washbasin, order no. 81496.8               |                                |                     | Towel rail, anodized aluminium,                    |
| Specification      | Body/Front                                        |                                |                     | order no. 49095.1                                  |
|                    | White matt:                                       | Body MDF with PVC foil (post-  |                     | Space saving siphon, order no. 89424.1             |
|                    |                                                   | forming)                       | Mounting acc. incl. | Installation set for furniture, order no. 49260.5, |
|                    |                                                   | Front MDF with PVC foil and    |                     | 49301.5                                            |
|                    |                                                   | ABS edges                      |                     | The walls installed on must meet the require-      |
|                    | White glossy:                                     | Body MDF with PET foil (post-  |                     | ments of the furniture in terms of weight and      |
|                    |                                                   | forming)                       |                     | the supplied fastening elements. If this cannot    |
|                    |                                                   | Front MDF with PET foil and    |                     | be guaranteed another method of installation       |
|                    |                                                   | ABS edges                      |                     | needs to be chosen. For example with feet.         |
|                    | Elm light/dark: Body particle board with CPL foil |                                | Colours             | 260 – White matt                                   |
|                    |                                                   | Front melamine coated particle |                     | 261 – White glossy                                 |
|                    |                                                   | board with ABS edges           |                     | 262 – Light elm                                    |
|                    | anodized aluminium handle bars on the top of      |                                |                     | 263 – Dark brown elm                               |
|                    | the drawers                                       |                                |                     | 999 – 39 other lacquered colours on request        |
|                    | 4 full extension drawers (soft-close mechanism)   |                                |                     |                                                    |
| Weight             | 46,8 kg                                           |                                |                     |                                                    |