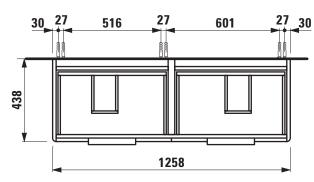

## TECHNICAL DATA

| Order no.          | 40251.4 / 4 drawers                               |                                | Accessories excl.   | Feet (2 pieces), anodized aluminium,               |
|--------------------|---------------------------------------------------|--------------------------------|---------------------|----------------------------------------------------|
| Dimensions (WxHxD) | 1258 x 515 x 438 mm                               |                                |                     | order no. 40299.1                                  |
| Matching for       | Double washbasin, order no. 81496.8               |                                |                     | Towel rail, anodized aluminium,                    |
| Specification      | Body/Front                                        |                                |                     | order no. 49095.1                                  |
|                    | White matt:                                       | Body MDF with PVC foil (post-  |                     | Space saving siphon, order no. 89424.1             |
|                    |                                                   | forming)                       | Mounting acc. incl. | Installation set for furniture, order no. 49260.5, |
|                    |                                                   | Front MDF with PVC foil and    |                     | 49301.5                                            |
|                    |                                                   | ABS edges                      |                     | The walls installed on must meet the require-      |
|                    | White glossy:                                     | Body MDF with PET foil (post-  |                     | ments of the furniture in terms of weight and      |
|                    |                                                   | forming)                       |                     | the supplied fastening elements. If this cannot    |
|                    |                                                   | Front MDF with PET foil and    |                     | be guaranteed another method of installation       |
|                    |                                                   | ABS edges                      |                     | needs to be chosen. For example with feet.         |
|                    | Elm light/dark: Body particle board with CPL foil |                                | Colours             | 260 – White matt                                   |
|                    |                                                   | Front melamine coated particle |                     | 261 – White glossy                                 |
|                    |                                                   | board with ABS edges           |                     | 262 – Light elm                                    |
|                    | anodized aluminium handle bars on the top of      |                                |                     | 263 – Dark brown elm                               |
|                    | the drawers                                       |                                |                     | 999 – 39 other lacquered colours on request        |
|                    | 4 full extension drawers (soft-close mechanism)   |                                |                     |                                                    |
| Weight             | 46,8 kg                                           |                                |                     |                                                    |