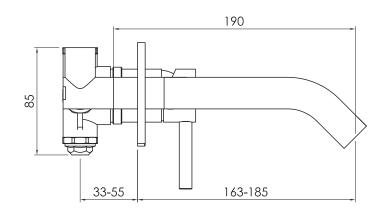

10I /2.7gal p/m at 3bar pressure

Connection: Thread:

Dimension package: Total weight: Package weight: 2 x G ½" (ø15mm / 0.6") British Standard Pipe (BSP)

L 26 x W 27 x H 17cm 2.2 kg 0.82 kg

7 year warranty - The general conditions can be found on our website: www.jee-o.com/downloads