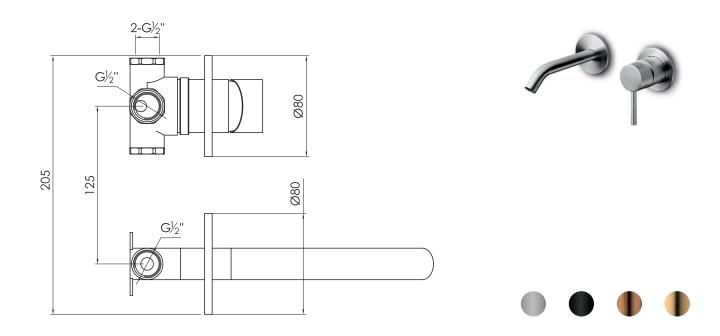

10I /2.7gal p/m at 3bar pressure

Connection: Thread:

Dimension package: Total weight: Package weight: 2 x G ½" (ø15mm / 0.6") British Standard Pipe (BSP)

L 26 x W 27 x H 17cm 2.2 kg 0.82 kg

7 year warranty - The general conditions can be found on our website: www.jee-o.com/downloads