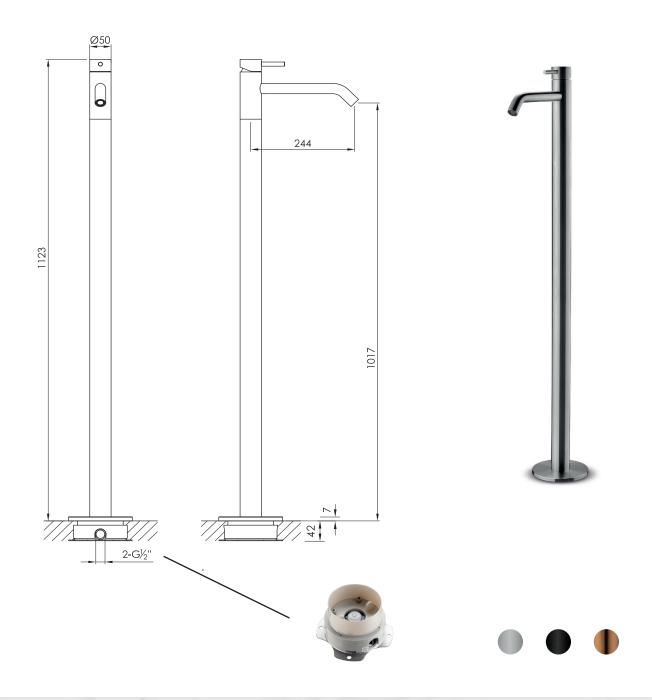

## JEE-O slimline basin mixer floor

Article code: 800-1300

Cleaning instructions:

Brushed 800-1303

Stuctured black

800-1304

PVD coated bronze

Material: Stainless Steel r304

download JEE-O shower and taps manual

on our website: www.jee-o.com

Sedal ceramic mixing mechanism (35mm), item code 005-0101 Cartridge:

Flow at water of 38°C /100,4°F. 91/2.4gal p/m at 3bar pressure Connection: Thread:  $2 \times G \frac{1}{2}$ " (ø15mm / 0.6") British Standard Pipe (BSP)