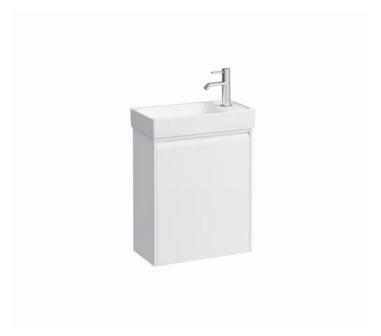

## Vanity unit 421552

| TECHNICAL DATA      |                                                  |                      |                                                 |
|---------------------|--------------------------------------------------|----------------------|-------------------------------------------------|
| Order no.           | 421552 / door hinge right                        | Mounting information | The walls installed on must meet the require-   |
| Dimensions (WxHxD)  | 437 x 515 x 222 mm                               |                      | ments of the furniture in terms of weight and   |
| Matching for        | washbasin Meda, order no. 815113                 |                      | the supplied fastening elements. If this cannot |
| Specification       | Body/Front – 19 mm MDF panels, lacquered or      |                      | be guaranteed another method of installation    |
|                     | PVC furniture foil (only 267 - Wild oak)         |                      | needs to be chosen.                             |
|                     | integrated aluminium handle lacquered in body    | Colours Body/Front   | 260 – White matt                                |
|                     | color or anthracite (only 267 - Wild oak)        |                      | 266 – Traffic grey                              |
|                     | 1 door (soft-close mechanism)                    |                      | 267 - Wild oak                                  |
|                     | 1 internal glass shelf (fixed)                   |                      | 465 - Cappuccino                                |
| Weight              | 9,5 kg                                           |                      | 990 - Specialcolor lacquered selection          |
| Accessories excl.   | Space saving siphon, order no. 894240            |                      | 999 - Multicolor lacquered selection            |
| Mounting acc. incl. | Installation set for furniture, order no. 493133 |                      |                                                 |