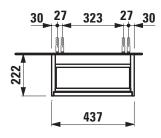

## Vanity unit 421552

| TECHNICAL DATA      |                                                  |                      |                                                 |
|---------------------|--------------------------------------------------|----------------------|-------------------------------------------------|
| Order no.           | 421552 / door hinge right                        | Mounting information | The walls installed on must meet the require-   |
| Dimensions (WxHxD)  | 437 x 515 x 222 mm                               |                      | ments of the furniture in terms of weight and   |
| Matching for        | washbasin Meda, order no. 815113                 |                      | the supplied fastening elements. If this cannot |
| Specification       | Body/Front – 19 mm MDF panels, lacquered or      |                      | be guaranteed another method of installation    |
|                     | PVC furniture foil (only 267 - Wild oak)         |                      | needs to be chosen.                             |
|                     | integrated aluminium handle lacquered in body    | Colours Body/Front   | 260 – White matt                                |
|                     | color or anthracite (only 267 - Wild oak)        |                      | 266 – Traffic grey                              |
|                     | 1 door (soft-close mechanism)                    |                      | 267 - Wild oak                                  |
|                     | 1 internal glass shelf (fixed)                   |                      | 465 - Cappuccino                                |
| Weight              | 9,5 kg                                           |                      | 990 - Specialcolor lacquered selection          |
| Accessories excl.   | Space saving siphon, order no. 894240            |                      | 999 - Multicolor lacquered selection            |
| Mounting acc. incl. | Installation set for furniture, order no. 493133 |                      |                                                 |

## TECHNICAL DRAWINGS / S 1 : 20