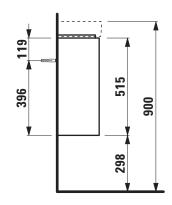

## Vanity unit 421552

| TECHNICAL DATA      |                                                  |                      |                                                 |
|---------------------|--------------------------------------------------|----------------------|-------------------------------------------------|
| Order no.           | 421552 / door hinge right                        | Mounting information | The walls installed on must meet the require-   |
| Dimensions (WxHxD)  | 437 x 515 x 222 mm                               |                      | ments of the furniture in terms of weight and   |
| Matching for        | washbasin Meda, order no. 815113                 |                      | the supplied fastening elements. If this cannot |
| Specification       | Body/Front – 19 mm MDF panels, lacquered or      |                      | be guaranteed another method of installation    |
|                     | PVC furniture foil (only 267 - Wild oak)         |                      | needs to be chosen.                             |
|                     | integrated aluminium handle lacquered in body    | Colours Body/Front   | 260 – White matt                                |
|                     | color or anthracite (only 267 - Wild oak)        |                      | 266 – Traffic grey                              |
|                     | 1 door (soft-close mechanism)                    |                      | 267 - Wild oak                                  |
|                     | 1 internal glass shelf (fixed)                   |                      | 465 - Cappuccino                                |
| Weight              | 9,5 kg                                           |                      | 990 - Specialcolor lacquered selection          |
| Accessories excl.   | Space saving siphon, order no. 894240            |                      | 999 - Multicolor lacquered selection            |
| Mounting acc. incl. | Installation set for furniture, order no. 493133 |                      |                                                 |

## TECHNICAL DRAWINGS / S 1 : 20