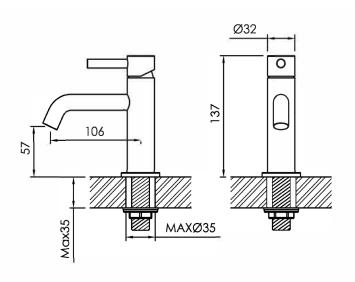

Connection:

Thread:

G ½" (0.6") nylon<sup>(out)</sup>/epdm<sup>(in)</sup> flexhose with brass swivel 3/8" (0.375") British Standard Pipe (BSP)

Dimension package:

L 31 x W 22.5 x H 8 cm

Total weight: Package weight: