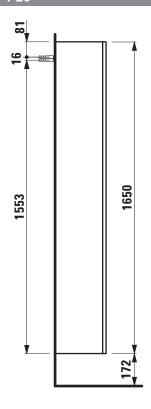

## **KARTELL BY LAUFEN FURNITURE**

Tall cabinet 40828.7

| TECHNICAL DATA     |                                           |
|--------------------|-------------------------------------------|
| Order no.          | 40828.7 / door hinge left                 |
| Dimensions (WxHxD) | 350 x 1650 x 335 mm                       |
| Specification      | Body/Front - MDF board with lack laminate |
|                    | with ABS edges,                           |
|                    | inside melamine white                     |
|                    | 1 push and pull door                      |
|                    | 4 glass shelves (fixed)                   |
| Weight             | 35,0 kg                                   |
| Accessories excl.  | Feet (2 pieces), anodized aluminium,      |
|                    | order no. 40766.0                         |

## TECHNICAL DRAWINGS / S 1 : 20

LAUFEN