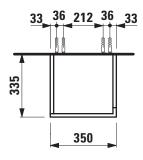

## **KARTELL BY LAUFEN FURNITURE**

Tall cabinet 40828.7

| TECHNICAL DATA     |                                           |
|--------------------|-------------------------------------------|
| Order no.          | 40828.7 / door hinge left                 |
| Dimensions (WxHxD) | 350 x 1650 x 335 mm                       |
| Specification      | Body/Front - MDF board with lack laminate |
|                    | with ABS edges,                           |
|                    | inside melamine white                     |
|                    | 1 push and pull door                      |
|                    | 4 glass shelves (fixed)                   |
| Weight             | 35,0 kg                                   |
| Accessories excl.  | Feet (2 pieces), anodized aluminium,      |
|                    | order no. 40766.0                         |

## TECHNICAL DRAWINGS / S 1 : 20

LAUFEN