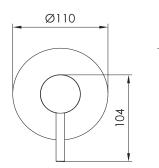

Article code:

Material: Cleaning instructions:

Cartridge:

Flow <sup>at water of 38°C /100,4°F</sup>.

800-2100 Brushed

800-2103
Stuctured black
Stainless Steel r304
download JEE-O shower and taps manual on our website: www.jee-o.com
Sedal ceramic mixing mechanism (40mm), item code 005-0102
111 /2.9gal p/m at 3bar pressure