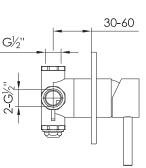

Connection: Thread:

Dimension package: Total weight: Package weight: 3 x G  $\frac{1}{2}$ " (ø15mm / 0.6") British Standard Pipe (BSP)

L 23 x W 15 x H 16 cm 1.26 kg 0,27 kg

7 year warranty – The general conditions can be found on our website: www.jee-o.com/downloads