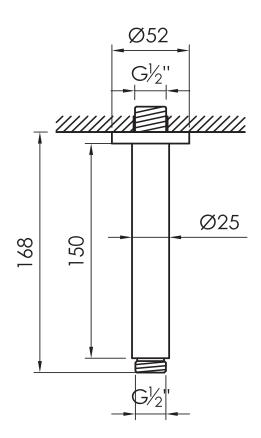

Connection: Thread: G ½" (ø15mm / 0.6") British Standard Pipe (BSP) Article code: 801-6810 Brushed L 19.5 x W 6 x H 4 cm 0.2 kg 0.03 kg Dimension package: Total weight: 801-6813 Stuctured black Package weight: 801-6814 PVD coated bronze 7 year warranty - The general conditions can be found on our website: www.jee-o.com/downloads 801-6815 PVD coated matt gold Material: Stainless Steel r304 download JEE-O shower and taps manual Cleaning instructions: on our website: www.jee-o.com 84818011900 HS code: Note: to complete with JEE-O slimline shower head