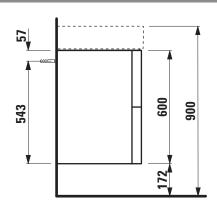

## **KARTELL BY LAUFEN FURNITURE**

**Vanity unit** 40750.9

| TECHNICAL DATA     |                                                   |                      |                                                    |
|--------------------|---------------------------------------------------|----------------------|----------------------------------------------------|
| Order no.          | 40750.9 / 2 drawers                               | Mounting acc. incl.  | Installation set for furniture, order no. 49301.5, |
| Dimensions (WxHxD) | 480 x 600 x 450 mm                                |                      | 49610.3                                            |
| Matching for       | washbasin, order no. 81033.2                      | Mounting information | The walls installed on must meet the require-      |
| Specification      | Body/Front - MDF board with lack laminate         |                      | ments of the furniture in terms of weight and      |
|                    | with ABS edges,                                   |                      | the supplied fastening elements. If this cannot    |
|                    | inside melamine white                             |                      | be guaranteed another method of installation       |
|                    | 2 push and pull full extension drawers            |                      | needs to be chosen. For example with feet.         |
|                    | (soft-close mechanism), incl. organiser           | Colours Body/Front   | 640 – White matt                                   |
| Weight             | 28,5 kg                                           |                      | 641 - Pebble grey matt                             |
| Accessories incl.  | Drawer organizer, U-shaped, order no. 49611.3     |                      | 642 - Slate grey matt                              |
| Accessories excl.  | Feet (2 pieces), anodized aluminium,              |                      |                                                    |
|                    | order no. 40766.0                                 |                      |                                                    |
|                    | Towel rail, anodized aluminium, order no. 49095.1 |                      |                                                    |
|                    | Space saving siphon, order no. 89424.0            |                      |                                                    |

## TECHNICAL DRAWINGS / S 1 : 20

LAUFEN