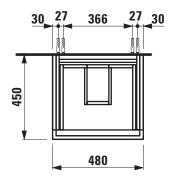

## **KARTELL BY LAUFEN FURNITURE**

**Vanity unit** 40750.9

| TECHNICAL DATA     |                                                   |                      |                                                    |
|--------------------|---------------------------------------------------|----------------------|----------------------------------------------------|
| Order no.          | 40750.9 / 2 drawers                               | Mounting acc. incl.  | Installation set for furniture, order no. 49301.5, |
| Dimensions (WxHxD) | 480 x 600 x 450 mm                                |                      | 49610.3                                            |
| Matching for       | washbasin, order no. 81033.2                      | Mounting information | The walls installed on must meet the require-      |
| Specification      | Body/Front - MDF board with lack laminate         |                      | ments of the furniture in terms of weight and      |
|                    | with ABS edges,                                   |                      | the supplied fastening elements. If this cannot    |
|                    | inside melamine white                             |                      | be guaranteed another method of installation       |
|                    | 2 push and pull full extension drawers            |                      | needs to be chosen. For example with feet.         |
|                    | (soft-close mechanism), incl. organiser           | Colours Body/Front   | 640 – White matt                                   |
| Weight             | 28,5 kg                                           |                      | 641 - Pebble grey matt                             |
| Accessories incl.  | Drawer organizer, U-shaped, order no. 49611.3     |                      | 642 - Slate grey matt                              |
| Accessories excl.  | Feet (2 pieces), anodized aluminium,              |                      |                                                    |
|                    | order no. 40766.0                                 |                      |                                                    |
|                    | Towel rail, anodized aluminium, order no. 49095.1 |                      |                                                    |
|                    | Space saving siphon, order no. 89424.0            |                      |                                                    |

## TECHNICAL DRAWINGS / S 1 : 20

LAUFEN