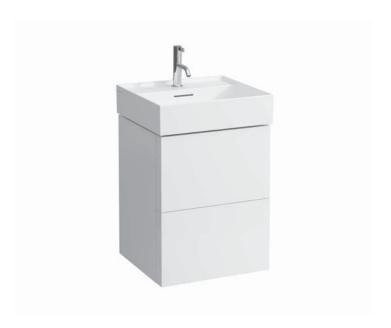

## **KARTELL BY LAUFEN FURNITURE**

**Vanity unit** 40750.9

| TECHNICAL DATA     |                                                   |                      |                                                    |
|--------------------|---------------------------------------------------|----------------------|----------------------------------------------------|
| Order no.          | 40750.9 / 2 drawers                               | Mounting acc. incl.  | Installation set for furniture, order no. 49301.5, |
| Dimensions (WxHxD) | 480 x 600 x 450 mm                                |                      | 49610.3                                            |
| Matching for       | washbasin, order no. 81033.2                      | Mounting information | The walls installed on must meet the require-      |
| Specification      | Body/Front - MDF board with lack laminate         |                      | ments of the furniture in terms of weight and      |
|                    | with ABS edges,                                   |                      | the supplied fastening elements. If this cannot    |
|                    | inside melamine white                             |                      | be guaranteed another method of installation       |
|                    | 2 push and pull full extension drawers            |                      | needs to be chosen. For example with feet.         |
|                    | (soft-close mechanism), incl. organiser           | Colours Body/Front   | 640 – White matt                                   |
| Weight             | 28,5 kg                                           |                      | 641 - Pebble grey matt                             |
| Accessories incl.  | Drawer organizer, U-shaped, order no. 49611.3     |                      | 642 - Slate grey matt                              |
| Accessories excl.  | Feet (2 pieces), anodized aluminium,              |                      |                                                    |
|                    | order no. 40766.0                                 |                      |                                                    |
|                    | Towel rail, anodized aluminium, order no. 49095.1 |                      |                                                    |
|                    | Space saving siphon, order no. 89424.0            |                      |                                                    |