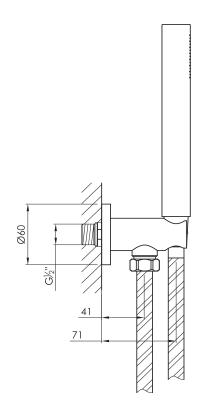

Material: Cleaning instructions: Stainless Steel r304

download JEE-O shower and taps manual on our website: www.jee-o.com

Connection: Thread:

G ½" (ø15mm / 0.6") British Standard Pipe (BSP)

Dimension package: Total weight: L 26 x W 14 x H 8 cm