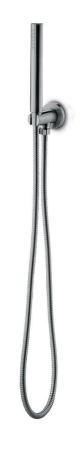

## JEE-O slimline wall hand shower

Article code:

800-6910 Brushed

800-6913 Stuctured black

800-6914

PVD coated bronze

800-6915

PVD coated matt gold