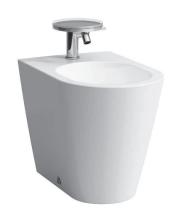

## Floorstanding bidet 83233.1

| TECHNICAL DATA        |                                              |
|-----------------------|----------------------------------------------|
| Order no.             | 83233.1                                      |
| Certified to          | EN 35                                        |
| Specification         | back to wall                                 |
|                       | Charge 302 – 1 centre tap hole               |
| Special specification | Charge 308 – 3 tap holes                     |
| Weight                | 22,0 kg                                      |
| Mounting acc. incl.   | Waste and overflow system, order no. 89194.4 |
|                       | Chrome-plated cover, order no. 89194.9       |
|                       | Device for fixing, order no. 89175.7         |
| Mounting acc. excl.   | Ceramic valve cover plate, order no. 89819.0 |
| Colours               | see colour table                             |

## **SPECIFICATION TEXT**

Floorstanding bidet KARTELL BY LAUFEN sanitary ceramic EN 35, dimensions 370 x  $560 \times 430 \text{ mm}$ 

1 centre tap hole, waste and overflow system, chrome-plated cover back to wall, concealed trap, concealed fixation