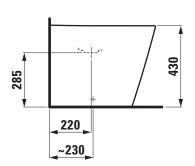

ste and overflow system, order no. 89194.4 |
|                       | Chrome-plated cover, order no. 89194.9       |
|                       | Device for fixing, order no. 89175.7         |
| Mounting acc. excl.   | Ceramic valve cover plate, order no. 89819.0 |
| Colours               | see colour table                             |

## **SPECIFICATION TEXT**

Floorstanding bidet KARTELL BY LAUFEN sanitary ceramic EN 35, dimensions 370 x  $560 \times 430 \text{ mm}$ 

1 centre tap hole, waste and overflow system, chrome-plated cover back to wall, concealed trap, concealed fixation

Special feature: overflow channel glazed, vacuum checked

Further options: Surface refinement LCC (only white), 3 tap holes, ceramic valve cover plate

Order no. 83233.1

## TECHNICAL DRAWINGS / S 1 : 20