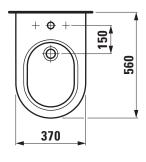

## **SPECIFICATION TEXT**

Floorstanding bidet KARTELL BY LAUFEN sanitary ceramic EN 35, dimensions 370 x  $560 \times 430 \text{ mm}$ 

1 centre tap hole, waste and overflow system, chrome-plated cover back to wall, concealed trap, concealed fixation

## TECHNICAL DRAWINGS / S 1 : 20