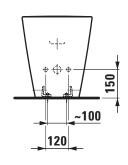

Waste and overflow system, order no. 89194.4 |
|                       | Chrome-plated cover, order no. 89194.9       |
|                       | Device for fixing, order no. 89175.7         |
| Mounting acc. excl.   | Ceramic valve cover plate, order no. 89819.0 |
| Colours               | see colour table                             |

## **SPECIFICATION TEXT**

Floorstanding bidet KARTELL BY LAUFEN sanitary ceramic EN 35, dimensions 370 x  $560 \times 430 \text{ mm}$ 

1 centre tap hole, waste and overflow system, chrome-plated cover back to wall, concealed trap, concealed fixation

Special feature: overflow channel glazed, vacuum checked

Further options: Surface refinement LCC (only white), 3 tap holes, ceramic valve cover plate

Order no. 83233.1

## TECHNICAL DRAWINGS / S 1 : 20