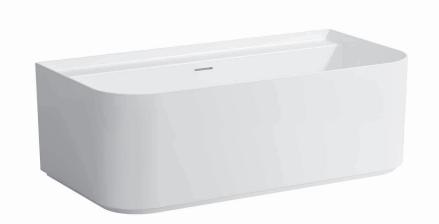

## **SET SONAR**

Bathtub back to wall version 22034.7

| TECHNICAL     | DATA                                            |  |
|---------------|-------------------------------------------------|--|
| Order no.     | 22034.7                                         |  |
| Certified to  | EN 14516 (EN 198), EN 232                       |  |
| Dimensions    | 1600 x 815 mm                                   |  |
| Hight         | 535 mm                                          |  |
| Depth         | 460 mm                                          |  |
| Use capacity  | 270 litre (total: 340 litre)                    |  |
| Specification | Bathtub made of Sentec solid surface material   |  |
|               | Back to wall version, with one piece panel      |  |
|               | with integrated overflow                        |  |
|               | with click-clack drain and cover made of Sentec |  |
|               | Charge 000 – without whirl system               |  |
| Weight        | 112,0 kg                                        |  |