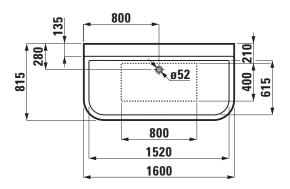

## **SET SONAR**

Bathtub back to wall version 22034.7

| TECHNICAL     | DATA                                            |  |
|---------------|-------------------------------------------------|--|
| Order no.     | 22034.7                                         |  |
| Certified to  | EN 14516 (EN 198), EN 232                       |  |
| Dimensions    | 1600 x 815 mm                                   |  |
| Hight         | 535 mm                                          |  |
| Depth         | 460 mm                                          |  |
| Use capacity  | 270 litre (total: 340 litre)                    |  |
| Specification | Bathtub made of Sentec solid surface material   |  |
|               | Back to wall version, with one piece panel      |  |
|               | with integrated overflow                        |  |
|               | with click-clack drain and cover made of Sentec |  |
|               | Charge 000 – without whirl system               |  |
| Weight        | 112,0 kg                                        |  |

## TECHNICAL DRAWINGS / S 1 : 40