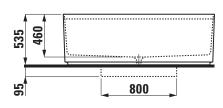

## **SET SONAR**

Bathtub back to wall version 22034.7

| TECHNICAL     | DATA                                            |  |
|---------------|-------------------------------------------------|--|
| Order no.     | 22034.7                                         |  |
| Certified to  | EN 14516 (EN 198), EN 232                       |  |
| Dimensions    | 1600 x 815 mm                                   |  |
| Hight         | 535 mm                                          |  |
| Depth         | 460 mm                                          |  |
| Use capacity  | 270 litre (total: 340 litre)                    |  |
| Specification | Bathtub made of Sentec solid surface material   |  |
|               | Back to wall version, with one piece panel      |  |
|               | with integrated overflow                        |  |
|               | with click-clack drain and cover made of Sentec |  |
|               | Charge 000 – without whirl system               |  |
| Weight        | 112,0 kg                                        |  |

## TECHNICAL DRAWINGS / S 1 : 40